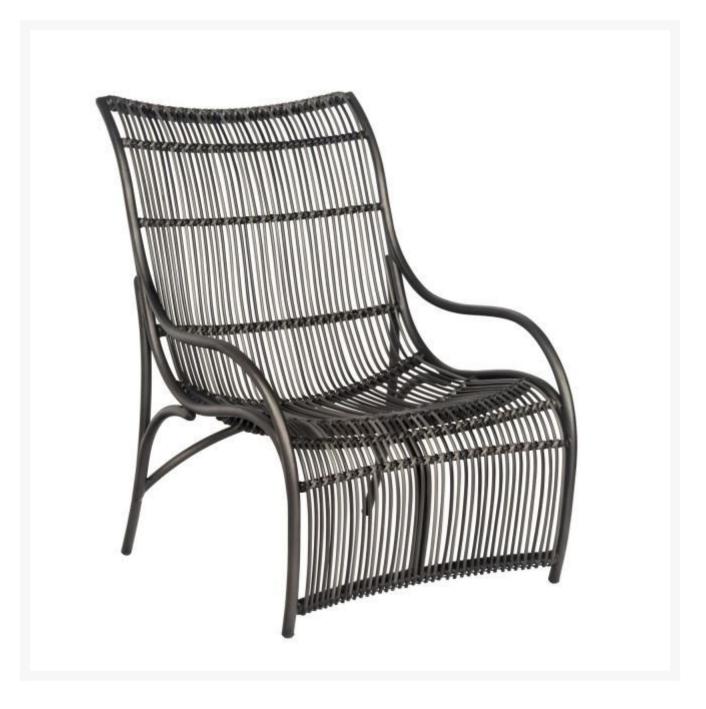

## Woodard Cape Large Lounge Chair

WDD-S508601

Enjoy the comfort of cushioned furniture without the worry. The Cape Collection gives you the comfort of cushions without the maintenance.

The Woodard name has been synonymous with quality wrought iron patio furniture for more than 150 years. Since that time, Woodard has led the industry in the production of wrought iron, aluminum, cast aluminum, and all-weather wicker furniture.

- Includes: 1 large lounge chair
- Material: Woven HDPE
- Color: Charcoal Gray Weave
- Hand formed by skilled craftsmen for long lasting durability
- Dimensions: 36"L x 30.5"W x 42"H; SH: 23.5"; AH: 15"; 18 lbs
- Made to order. Cannot be cancelled or refunded once production begins.