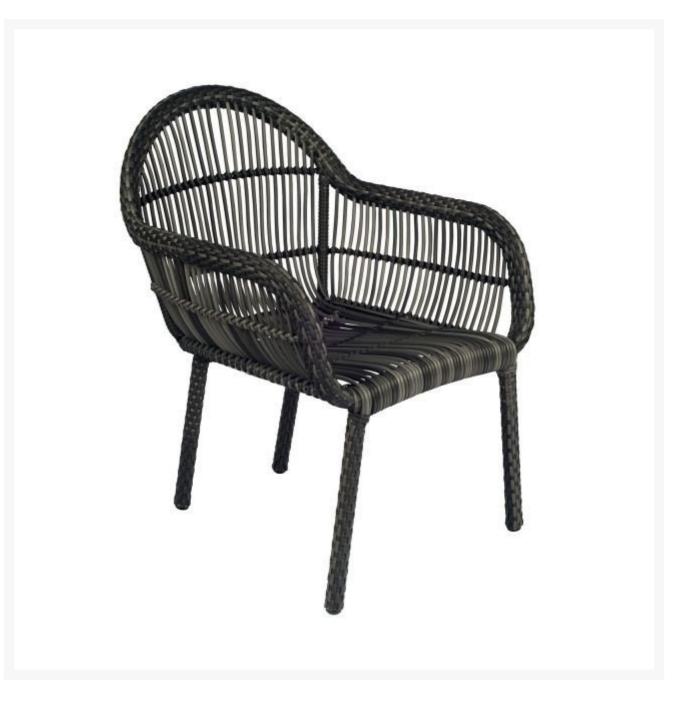

## Woodard Cape Dining Armchair

WDD-S508501

Enjoy the comfort of cushioned furniture without the worry. The Cape Collection gives you the comfort of cushions without the maintenance.

The Woodard name has been synonymous with quality wrought iron patio furniture for more than 150 years. Since that time, Woodard has led the industry in the production of wrought iron, aluminum, cast aluminum, and all-weather wicker furniture.

- Includes: 1 armchair
- Material: Woven HDPE
- Color: Charcoal Gray Weave
- Hand formed by skilled craftsmen for long lasting durability
- Dimensions: 24"L x 24"W x 32"H; SH: 17": AH: 24"; 12 lbs
- Made to order. Cannot be cancelled or refunded once production begins.