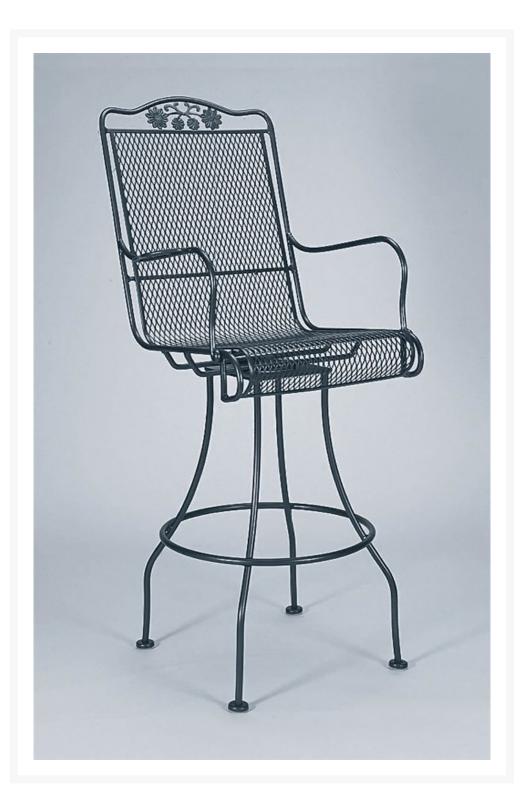

## Woodard Briarwood Wrought Iron Swivel Bar Stool

WDD-400388

Rediscover your patio with a Woodard Briarwood Wrought Iron Swivel Bar Patio Stool. At a perfect height and with comfortable arm rests, this piece is an excellent match to any bar environment. Impeccably crafted, Briarwood has durable finishes that inhibit corrosion in the wrought iron and add beauty to the excellent handmade furniture.

- Easy to clean
- Weather resistant
- Hand-formed metal
- Heavy-will not blow away
- Choice of many frame colors
- 24W x 24.5D x 49.7H inches; SH 30.3 inches; 44lbs
- Price is listed per item; minimum order quantity of two
- Made to order. Cannot be cancelled or refunded once production begins. Please check with customer service.