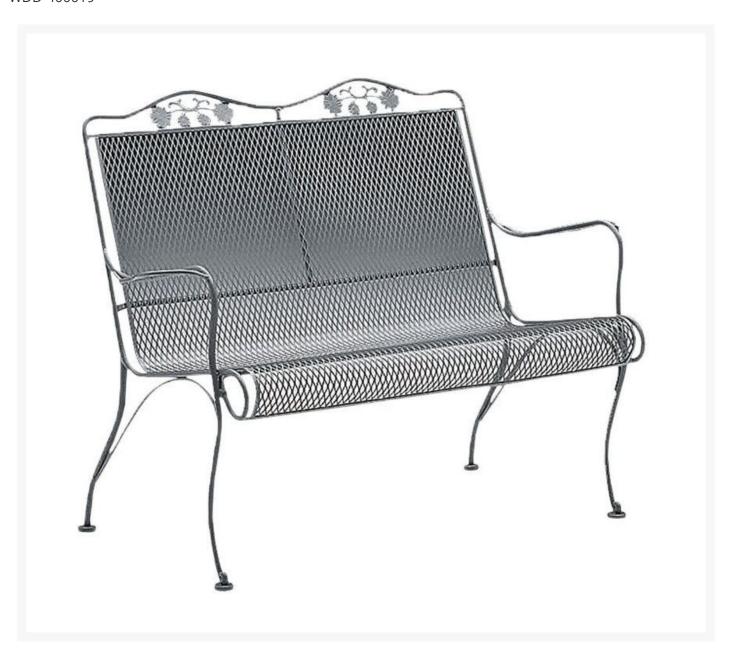

## Woodard Briarwood Wrought Iron High-Back Loveseat

WDD-400019

Find a moment to relax with a loved one on a Wrought Iron High Back Patio Loveseat from Woodard's Briarwood Collection. A perfect addition to any outdoor space, this piece will give a sense of intimacy to your outdoor adventures. Impeccably crafted, Briarwood has durable finishes that inhibit corrosion in the wrought iron and add beauty to the excellent handmade furniture.

- Easy to clean
- Weather resistant
- Hand-formed metal
- Heavy-will not blow away
- Choice of many frame colors
- 45W x 26.5D x 36H inches; 48lbs
- Made to order. Cannot be cancelled or refunded once production begins. Please check with customer service.