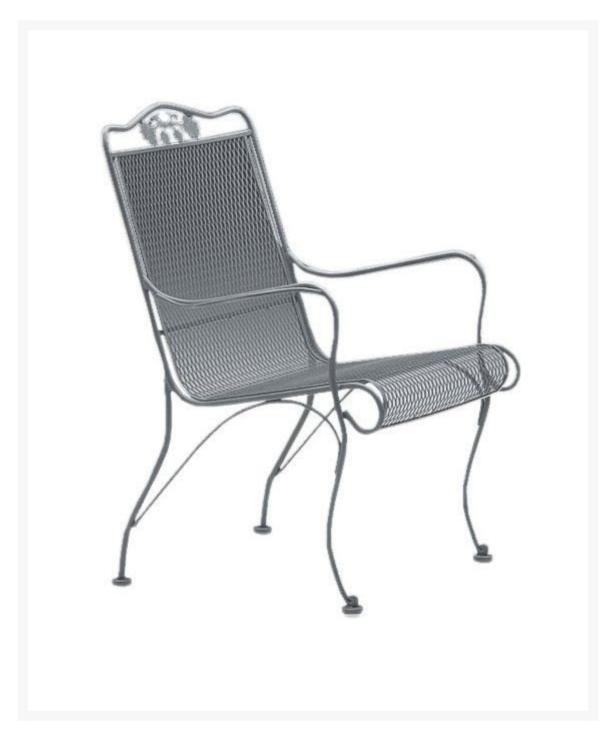

## Woodard Briarwood Wrought Iron High-Back Lounge Chair

WDD-400006

Sit back and relax in a Wrought Iron High Back Lounge Patio Chair from Woodard's Briarwood Collection. The

beautiful wrought iron frame is formed to create a relaxing experience that is ensured to stand out among your collection. Impeccably crafted, Briarwood has durable finishes that inhibit corrosion in the wrought iron and add beauty to the excellent handmade furniture.

- Weather resistant
- Hand-formed metal
- Heavy-will not blow away
- Choice of many frame colors
- 27W x 27D x 35.5H inches; 16.5lbs
- Made to order. Cannot be cancelled or refunded once production begins. Please check with customer service.