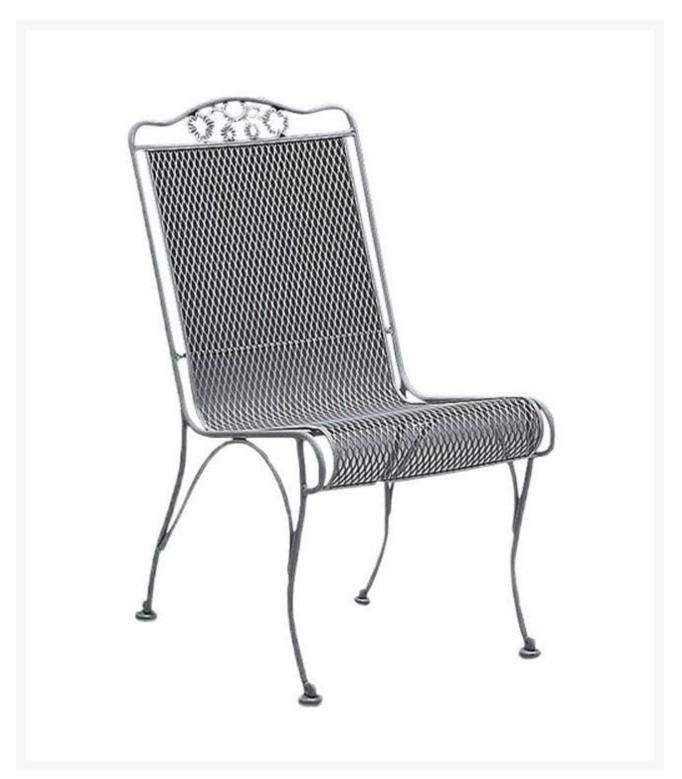

## Woodard Briarwood Wrought Iron High-Back Dining Side Chair

WDD-400002

The Woodard Briarwood Wrought Iron High Back Dining Side Patio Chair is at home in any outdoor living space. It's stylish high back makes for a comfortable dining experience that will leave your guests satisfied. Impeccably crafted, Briarwood has durable finishes that inhibit corrosion in the wrought iron and add beauty to the excellent handmade furniture.

- Easy to clean
- Weather resistant
- Hand-formed metal
- Heavy-will not blow away
- Choice of many frame colors
- 18W x 26.5D x 35H inches; 12lbs
- Made to order. Cannot be cancelled or refunded once production begins. Please check with customer service.