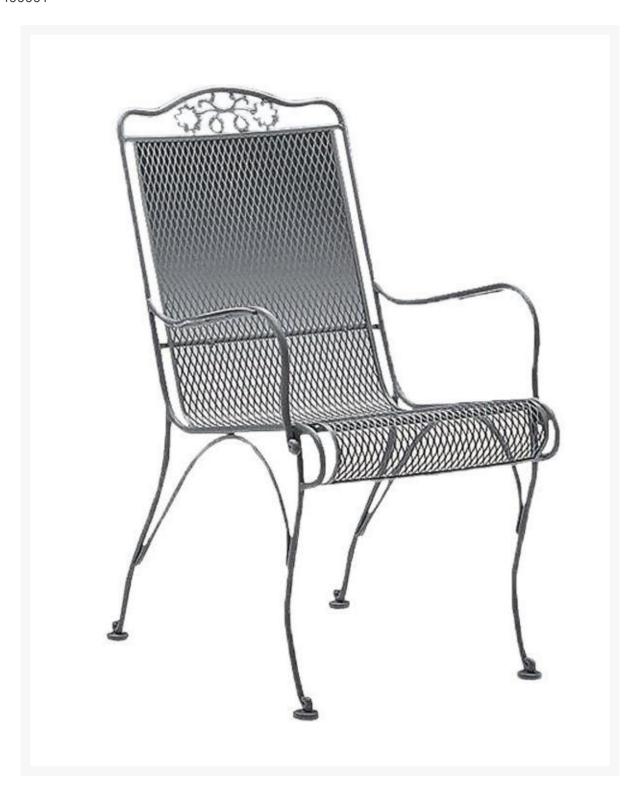

## Woodard Briarwood Wrought Iron High-Back Dining Armchair

WDD-400001

Woodard Briarwood Wrought Iron High Back Dining Arm Patio Chair is at home in any outdoor living space. It's stylish high back makes for a comfortable dining experience that will leave your guests satisfied. Impeccably crafted, Briarwood has durable finishes that inhibit corrosion in the wrought iron and add beauty to the excellent handmade furniture.

- Easy to clean
- Weather resistant
- Hand-formed metal
- Heavy-will not blow away
- Choice of many frame colors
- 24W x 25.5D x 35H inches; 15lbs
- Made to order. Cannot be cancelled or refunded once production begins. Please check with customer service.