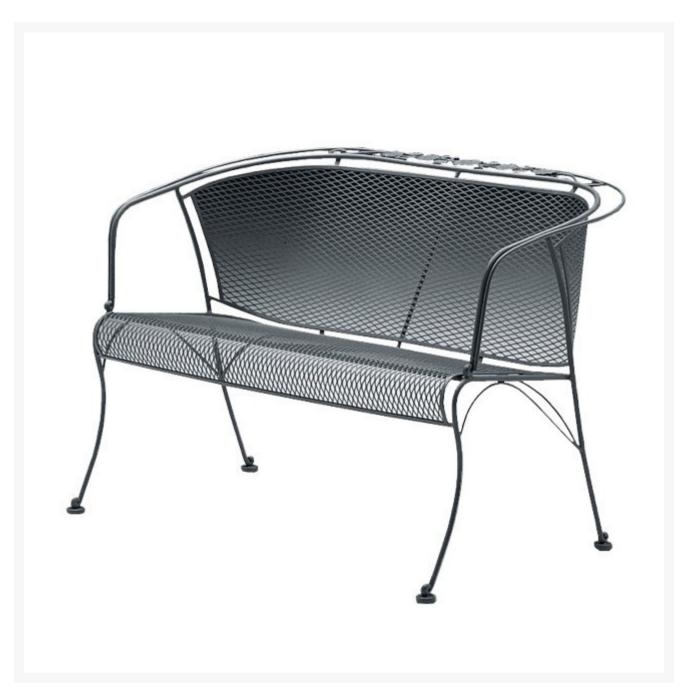

## Woodard Briarwood Wrought Iron Barrel Loveseat

WDD-400004

Share a special moment with a loved one in this stunning Woodard Briarwood Wrought Iron Barrel Patio Loveseat. This flowing and intricate design is ensured to impress your guests. Impeccably crafted, Briarwood has durable finishes that inhibit corrosion in the wrought iron and add beauty to the excellent handmade

- Easy to clean
- Weather resistant
- Hand-formed metal
- Heavy-will not blow away
- Choice of many frame colors
- 44W x 27.5D x 30H inches; 45lbs
- Made to order. Cannot be cancelled or refunded once production begins. Please check with customer service.