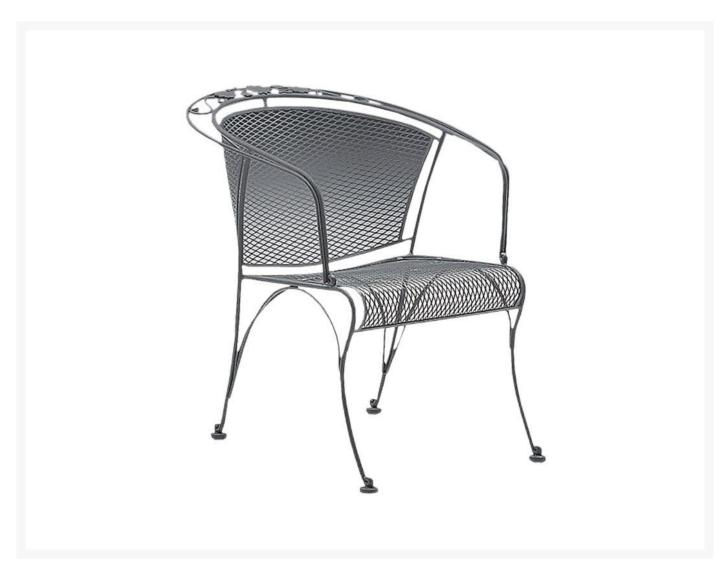

## Woodard Briarwood Wrought Iron Barrel Dining Chair

WDD-400010

Relax and enjoy your dining experience with a Wrought Iron Barrel Dining Patio Chair from Woodard's Briarwood Collection. The unique wrought iron frame creates an intricate and peaceful dining experience. Impeccably crafted, Briarwood has durable finishes that inhibit corrosion in the wrought iron and add beauty to the excellent handmade furniture.

- Weather resistant
- Hand-formed metal
- Heavy-will not blow away
- Choice of many frame colors
- 27W x 30.5D x 31H inches; 34lbs
- Made to order. Cannot be cancelled or refunded once production begins. Please check with customer service.