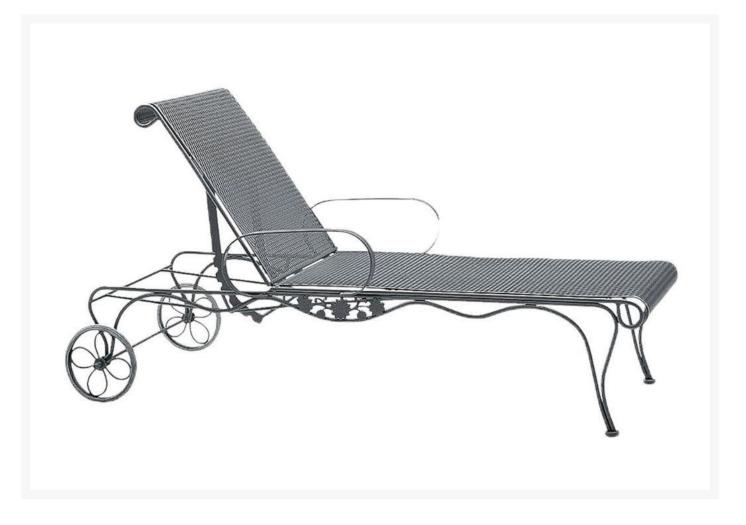

## Woodard Briarwood Wrought Iron Adjustable Chaise Lounge

WDD-400070

Unwind with a Wrought Iron Adjustable Patio Chaise from Woodard's Briarwood Collection. A perfect match for any patio environment, this chaise lounge features an adjustable back that is suited to be comfortable for any individual. The wrought iron frame is weather resistant. The durable finishes inhibit corrosion in the wrought iron and add beauty to the excellent handmade furniture.

- Easy to clean
- Weather resistant
- Hand-formed metal

- Heavy-will not blow away
- Choice of many frame colors
- 32W x 72.5D x 22.5H inches; 94lbs
- Made to order. Cannot be cancelled or refunded once production begins. Please check with customer service.