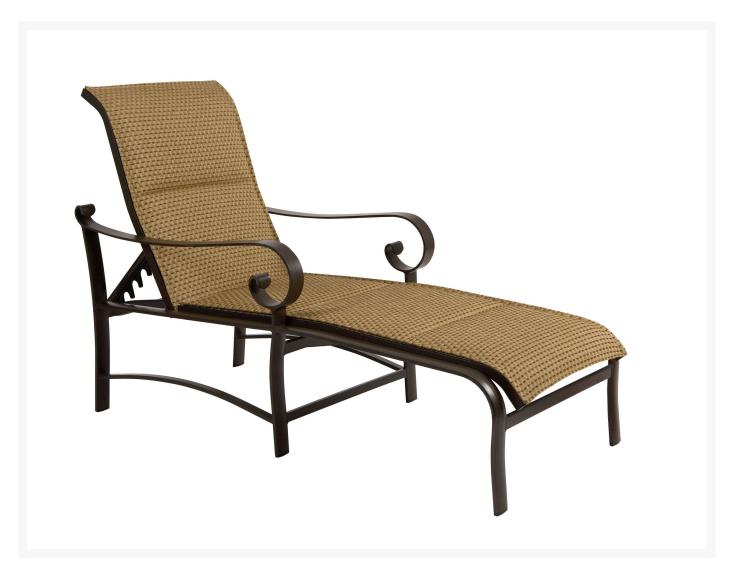

## Woodard Belden Aluminum Padded Sling Adjustable Chaise Lounge

WDD-62H570

The Belden Collection of patio furniture will fill your outdoor living space with a sophisticated, welcoming atmosphere. From the appealing Belden tables to the padded sling chairs, you will have an inviting outdoor living area that you, your family, and your guests can enjoy for years. Woodard constructs all its Belden patio furniture from high quality, lightweight aluminum that is rust resistant. The Belden chairs are built with plush padding that cradles you in comfort.

- Lightweight aluminum
- Wide variety of fabric options
- Hand formed by skilled craftsmen
- Designed for long lasting durability
- 26W x 75D x 24H inches; 43 lbs
- Made to order. Cannot be cancelled or refunded once production begins. Please check with customer service.