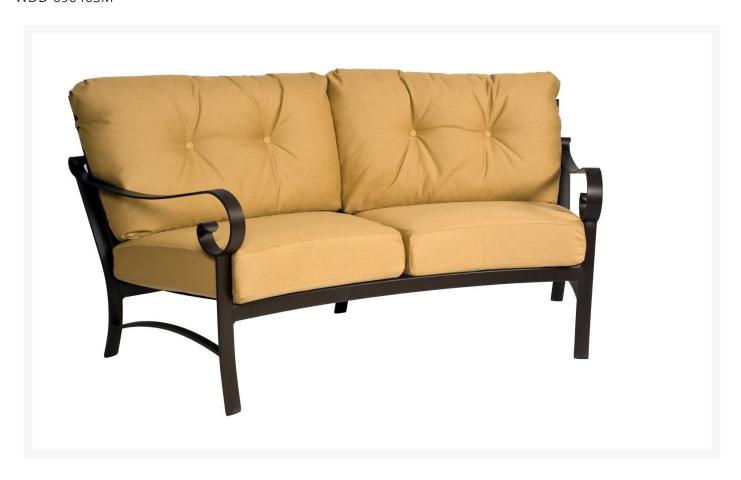

## Woodard Belden Aluminum Crescent Loveseat

WDD-690463M

The Belden Collection of patio furniture will fill your outdoor living space with a sophisticated, welcoming atmosphere. From the appealing Belden tables to the chairs, you will have an inviting outdoor living area that you, your family, and your guests can enjoy for years. Woodard constructs all its Belden patio furniture from high quality, lightweight aluminum that is rust resistant. The Belden chairs come with plush cushions that cradle you in comfort.

- Lightweight aluminum
- Wide variety of fabric options
- Hand formed by skilled craftsmen
- Designed for long lasting durability

- 75.8W x 41D x 33.5H inches; 83 lbs
- Made to order. Cannot be cancelled or refunded once production begins. Please check with customer service.