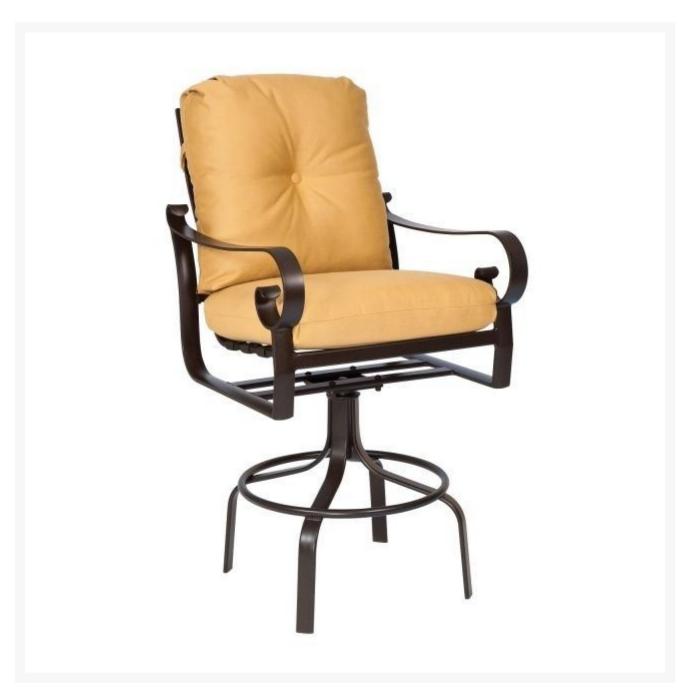

## Woodard Belden Aluminum Swivel Barstool

WDD-690468M

The Belden Collection of patio furniture will fill your outdoor living space with a sophisticated, welcoming atmosphere. From the appealing Belden tables to the chairs, you will have an inviting outdoor living area that you, your family, and your guests can enjoy for years. Woodard constructs all its Belden patio furniture from

high quality, lightweight aluminum that is rust resistant. The Belden chairs come with plush cushions that cradle you in comfort.

The Woodard name has been synonymous with quality wrought iron patio furniture for more than 140 years. Since that time, Woodard has led the industry in the production of wrought iron, aluminum, cast aluminum, and all-weather wicker furniture.

- Lightweight aluminum
- Wide variety of fabric options
- Hand formed by skilled craftsmen
- Designed for long lasting durability
- 26.3W x 31.5D x 47.5H inches; SH 34 inches; 35 lbs
- Made to order. Cannot be cancelled or refunded once production begins. Please check with customer service.