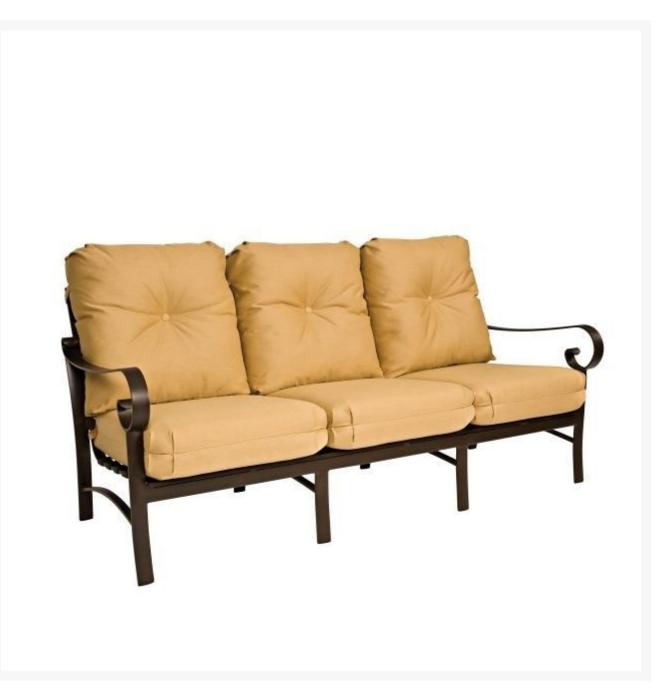

## Woodard Belden Aluminum Sofa

WDD-690420M

The Belden Collection of patio furniture will fill your outdoor living space with a sophisticated, welcoming atmosphere. From the appealing Belden tables to the chairs, you will have an inviting outdoor living area that you, your family, and your guests can enjoy for years. Woodard constructs all its Belden patio furniture from high quality, lightweight aluminum that is rust resistant. The Belden chairs come with plush cushions that cradle you in comfort.

- Lightweight aluminum
- Wide variety of fabric options
- Hand formed by skilled craftsmen
- Designed for long lasting durability
- 76W x 34.5D x 33.5H inches; 46 lbs
- Made to order. Cannot be cancelled or refunded once production begins. Please check with customer service.