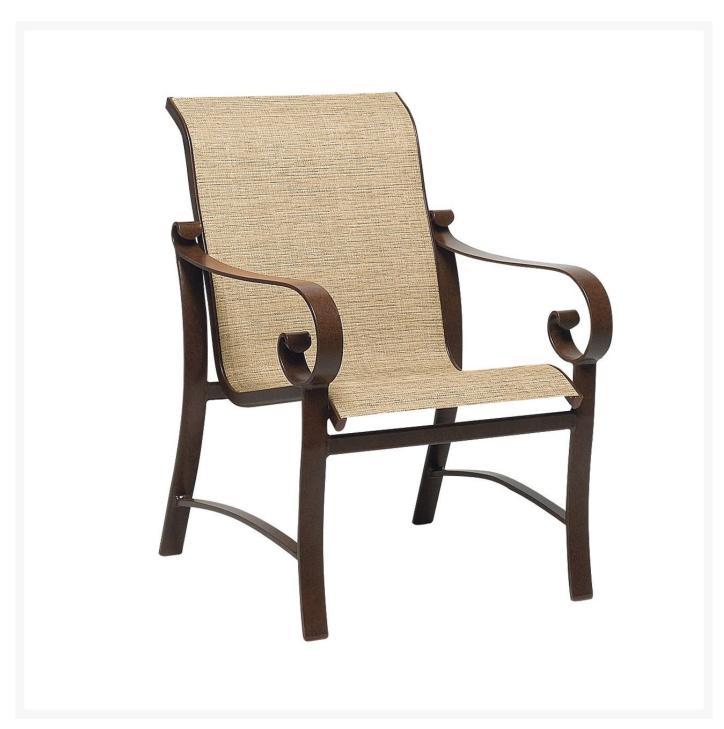

## Woodard Belden Aluminum Sling Dining Chair

WDD-62H401

The Belden Collection of patio furniture will fill your outdoor living space with a sophisticated, welcoming

atmosphere. From the appealing Belden tables to the padded sling chairs, you will have an inviting outdoor living area that you, your family, and your guests can enjoy for years. Woodard constructs all its Belden patio furniture from high quality, lightweight aluminum that is rust resistant. The Belden chairs are built with plush padding that cradles you in comfort.

- Lightweight aluminum
- Wide variety of fabric options
- Hand formed by skilled craftsmen
- Designed for long lasting durability
- 25.3W x 30.8D x 35.5H inches; 10 lbs
- Made to order. Cannot be cancelled or refunded once production begins. Please check with customer service.