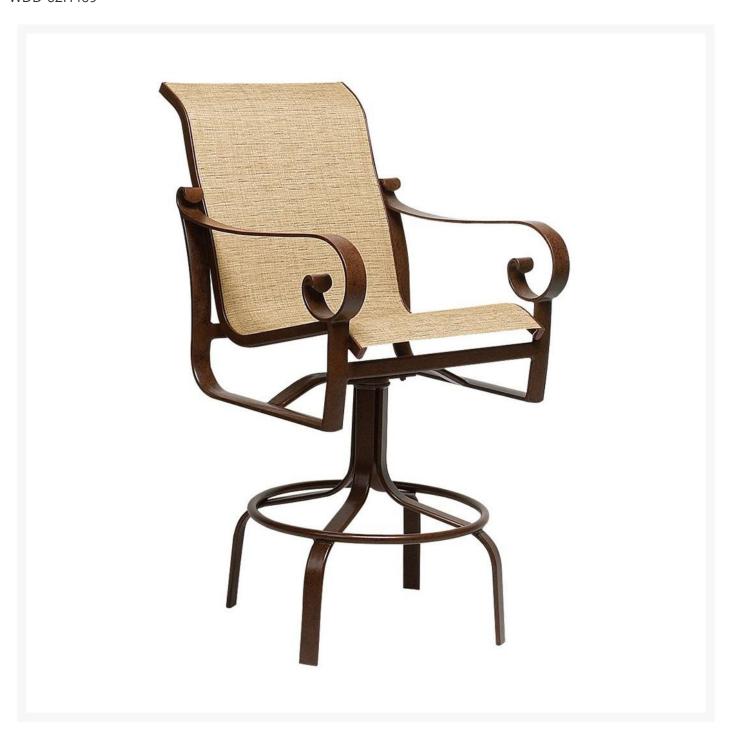

## Woodard Belden Aluminum Sling Swivel Counter Stool

WDD-62H469

The Belden Collection of patio furniture will fill your outdoor living space with a sophisticated, welcoming

atmosphere. From the appealing Belden tables to the padded sling chairs, you will have an inviting outdoor living area that you, your family, and your guests can enjoy for years. Woodard constructs all its Belden patio furniture from high quality, lightweight aluminum that is rust resistant. The Belden chairs are built with plush padding that cradles you in comfort.

- Lightweight aluminum
- Wide variety of fabric and frame options
- Hand formed by skilled craftsmen
- Designed for long lasting durability
- Counter 25.3W x 30.8D x 42.5H inches; SH 24.8 inches; 44 lbs
- Made to order. Cannot be cancelled or refunded once production begins. Please check with customer service.