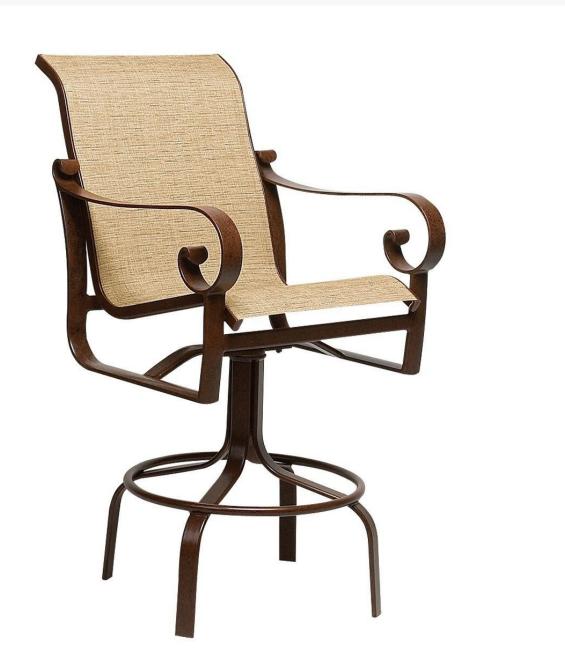

## Woodard Belden Aluminum Sling Swivel Barstool

WDD-62H468

The Belden Collection of patio furniture will fill your outdoor living space with a sophisticated, welcoming

atmosphere. From the appealing Belden tables to the padded sling chairs, you will have an inviting outdoor living area that you, your family, and your guests can enjoy for years. Woodard constructs all its Belden patio furniture from high quality, lightweight aluminum that is rust resistant. The Belden chairs are built with plush padding that cradles you in comfort.

- Lightweight aluminum
- Wide variety of fabric options
- Hand formed by skilled craftsmen
- Designed for long lasting durability
- Bar 25.3W x 30.8D x 47.5H inches; SH 29.8 inches; 35lbs
- Made to order. Cannot be cancelled or refunded once production begins. Please check with customer service.