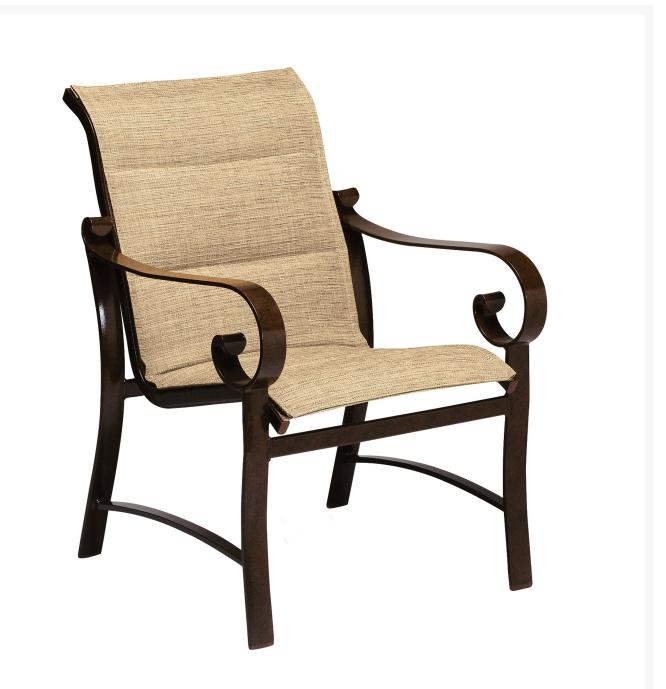

## Woodard Belden Aluminum Sling Padded Dining Armchair

WDD-62H501

The Belden Collection of patio furniture will fill your outdoor living space with a sophisticated, welcoming

atmosphere. From the appealing Belden tables to the padded sling chairs, you will have an inviting outdoor living area that you, your family, and your guests can enjoy for years. Woodard constructs all its Belden patio furniture from high quality, lightweight aluminum that is rust resistant. The Belden chairs are built with plush padding that cradles you in comfort.

Please Note: Made to order. Cannot be cancelled or refunded once production begins.

- Lightweight aluminum
- Wide variety of fabric options
- Hand formed by skilled craftsmen
- Designed for long lasting durability
- 25.3W x 30.8D x 35.5H inches; 10.5 lbs
- Made to order. Cannot be cancelled or refunded once production begins. Please check with customer service.