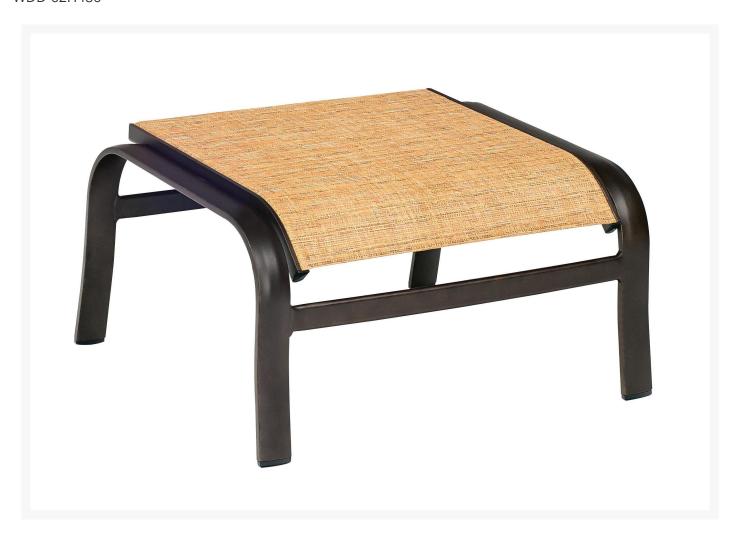

## Woodard Belden Aluminum Sling Ottoman

WDD-62H486

The Belden Collection of patio furniture will fill your outdoor living space with a sophisticated, welcoming atmosphere. From the appealing Belden tables to the padded sling chairs, you will have an inviting outdoor living area that you, your family, and your guests can enjoy for years. Woodard constructs all its Belden patio furniture from high quality, lightweight aluminum that is rust resistant. The Belden chairs are built with plush padding that cradles you in comfort.

Lightweight aluminum

- Wide variety of fabric options
- Hand formed by skilled craftsmen
- Designed for long lasting durability
- 25.5W x 22.5D x 15H inches; 16 lbs
- Made to order. Cannot be cancelled or refunded once production begins. Please check with customer service.