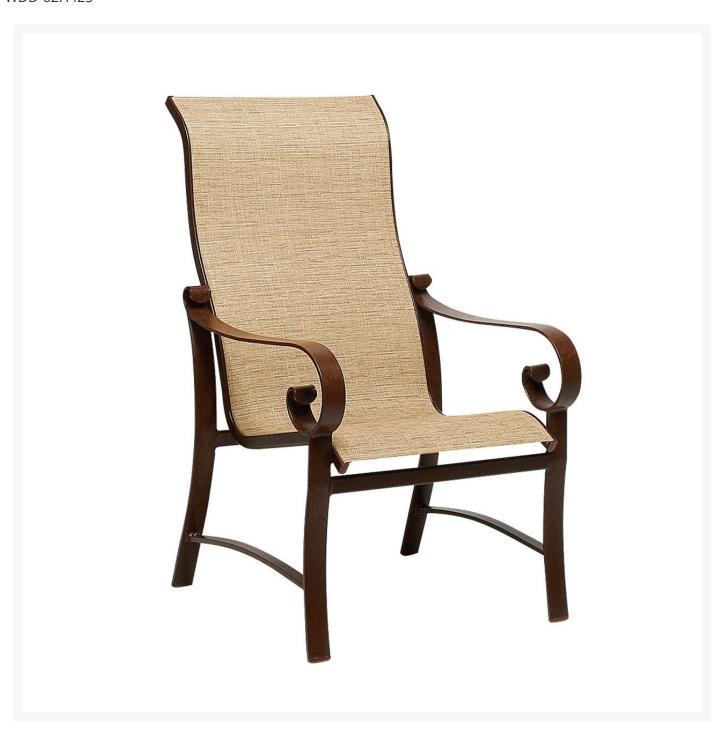

## Woodard Belden Aluminum Sling High-Back Dining Chair

WDD-62H425

The Belden Collection of patio furniture will fill your outdoor living space with a sophisticated, welcoming

atmosphere. From the appealing Belden tables to the padded sling chairs, you will have an inviting outdoor living area that you, your family, and your guests can enjoy for years. Woodard constructs all its Belden patio furniture from high quality, lightweight aluminum that is rust resistant. The Belden chairs are built with plush padding that cradles you in comfort.

- Lightweight aluminum
- Wide variety of fabric options
- Hand formed by skilled craftsmen
- Designed for long lasting durability
- 25W x 31.6D x 42.5H inches; 6 lbs
- Made to order. Cannot be cancelled or refunded once production begins. Please check with customer service.