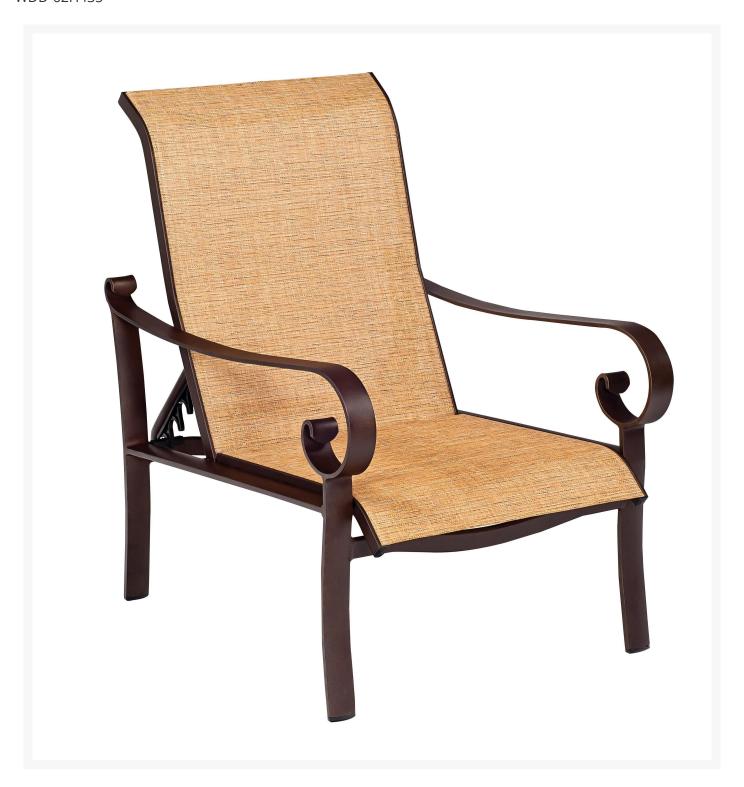

## Woodard Belden Aluminum Sling Adjustable Lounge Chair

WDD-62H435

The Belden Collection of patio furniture will fill your outdoor living space with a sophisticated, welcoming atmosphere. From the appealing Belden tables to the padded sling chairs, you will have an inviting outdoor living area that you, your family, and your guests can enjoy for years. Woodard constructs all its Belden patio furniture from high quality, lightweight aluminum that is rust resistant. The Belden chairs are built with plush padding that cradles you in comfort.

- Lightweight aluminum
- Wide variety of fabric options
- Hand formed by skilled craftsmen
- Designed for long lasting durability
- 26W x 50.5D x 24H inches; 22 lbs
- Made to order. Cannot be cancelled or refunded once production begins. Please check with customer service.