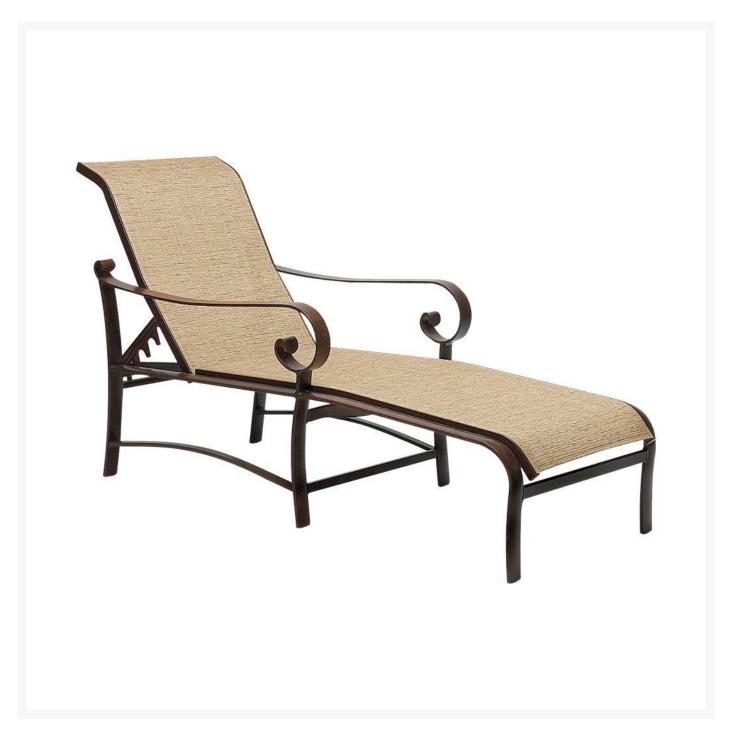

## Woodard Belden Aluminum Sling Adjustable Chaise Lounge

WDD-62H470

The Belden Collection of patio furniture will fill your outdoor living space with a sophisticated, welcoming

atmosphere. From the appealing Belden tables to the padded sling chairs, you will have an inviting outdoor living area that you, your family, and your guests can enjoy for years. Woodard constructs all its Belden patio furniture from high quality, lightweight aluminum that is rust resistant. The Belden chairs are built with plush padding that cradles you in comfort.

- Lightweight aluminum
- Wide variety of fabric options
- Hand formed by skilled craftsmen
- Designed for long lasting durability
- 26W x 75D x 24H inches; 41 lbs
- Made to order. Cannot be cancelled or refunded once production begins. Please check with customer service.