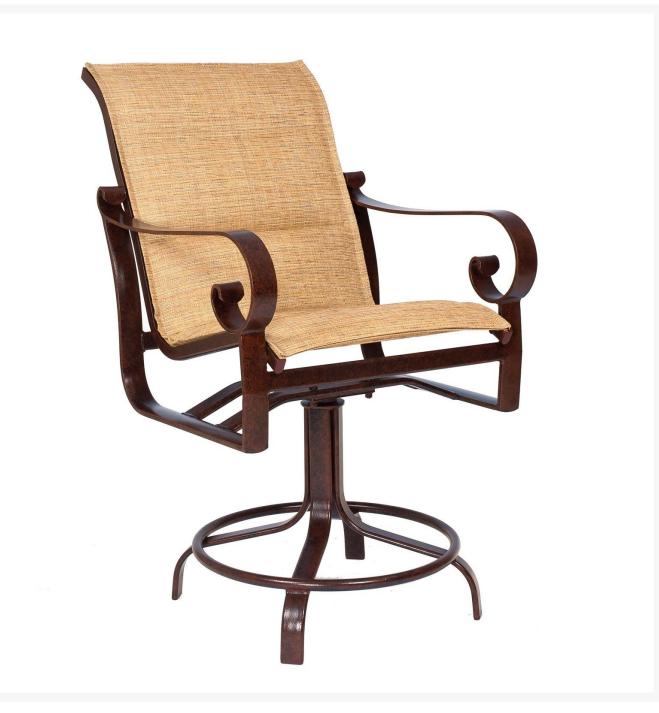

## Woodard Belden Aluminum Padded Sling Swivel Counter Stool

WDD-62H569

The Belden Collection of patio furniture will fill your outdoor living space with a sophisticated, welcoming

atmosphere. From the appealing Belden tables to the padded sling chairs, you will have an inviting outdoor living area that you, your family, and your guests can enjoy for years. Woodard constructs all its Belden patio furniture from high quality, lightweight aluminum that is rust resistant. The Belden chairs are built with plush padding that cradles you in comfort.

- Lightweight aluminum
- Wide variety of fabric options
- Hand formed by skilled craftsmen
- Designed for long lasting durability
- 25.3D x 30.8H inches; 44 lbs
- Made to order. Cannot be cancelled or refunded once production begins. Please check with customer service.