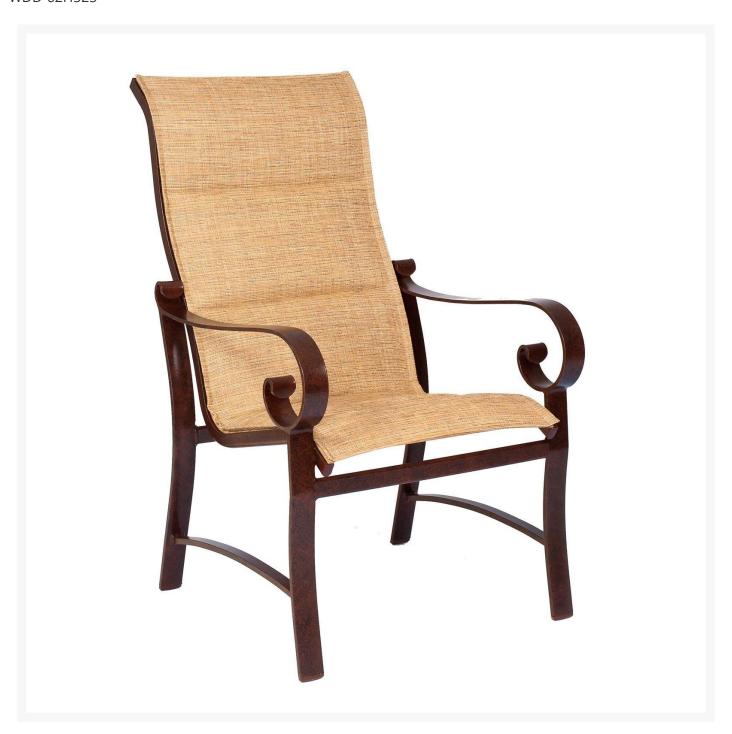

## Woodard Belden Aluminum Padded Sling High-Back Dining Armchair

WDD-62H525

The Belden Collection of patio furniture will fill your outdoor living space with a sophisticated, welcoming

atmosphere. From the appealing Belden tables to the padded sling chairs, you will have an inviting outdoor living area that you, your family, and your guests can enjoy for years. Woodard constructs all its Belden patio furniture from high quality, lightweight aluminum that is rust resistant. The Belden chairs are built with plush padding that cradles you in comfort.

Please Note: Made to order. Cannot be cancelled or refunded once production begins.

- Lightweight aluminum
- Wide variety of fabric options
- Hand formed by skilled craftsmen
- Designed for long lasting durability
- 25W x 31.6D x 42.5H inches; 13 lbs
- Made to order. Cannot be cancelled or refunded once production begins. Please check with customer service.