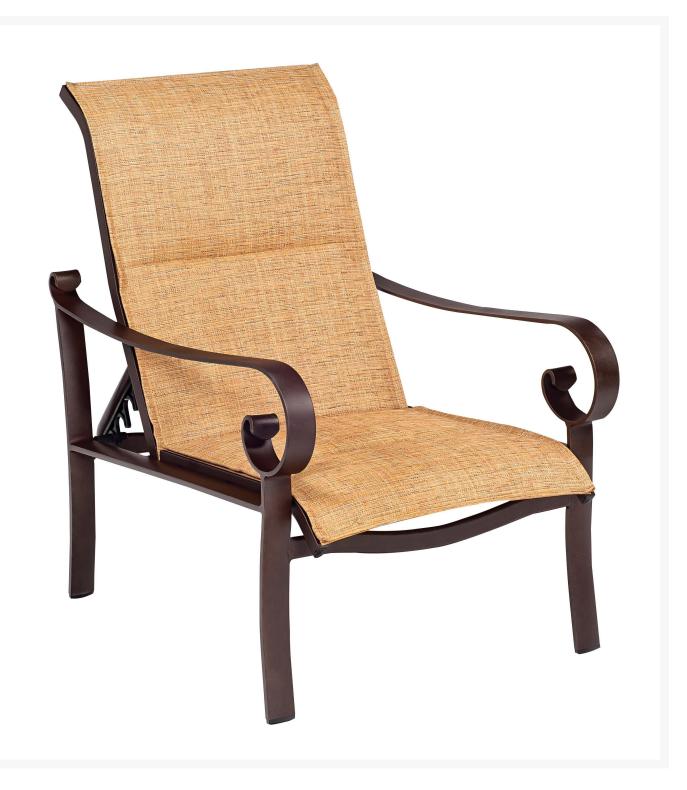

## Woodard Belden Aluminum Padded Sling Adjustable Lounge Chair

WDD-62H535

The Belden Collection of patio furniture will fill your outdoor living space with a sophisticated, welcoming atmosphere. From the appealing Belden tables to the padded sling chairs, you will have an inviting outdoor living area that you, your family, and your guests can enjoy for years. Woodard constructs all its Belden patio furniture from high quality, lightweight aluminum that is rust resistant. The Belden chairs are built with plush padding that cradles you in comfort.

- Lightweight aluminum
- Wide variety of fabric options
- Hand formed by skilled craftsmen
- Designed for long lasting durability
- 26W x 50.5D x 24H inches; 23 lbs
- Made to order. Cannot be cancelled or refunded once production begins. Please check with customer service.