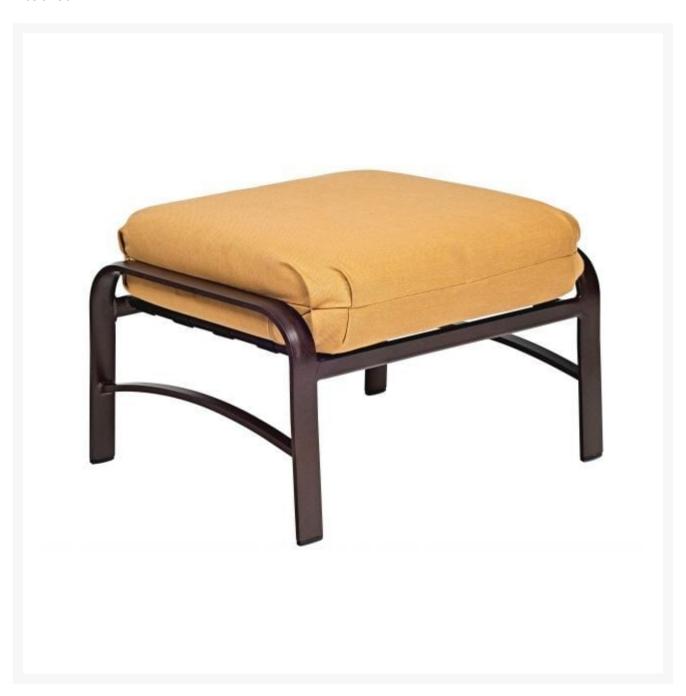

## Woodard Belden Aluminum Ottoman

WDD-690486M

The Belden Collection of patio furniture will fill your outdoor living space with a sophisticated, welcoming atmosphere. From the appealing Belden tables to the chairs, you will have an inviting outdoor living area that you, your family, and your guests can enjoy for years. Woodard constructs all its Belden patio furniture from high quality, lightweight aluminum that is rust resistant. The Belden chairs come with plush cushions that cradle you in comfort.

- Lightweight aluminum
- Wide variety of fabric options
- Hand formed by skilled craftsmen
- Designed for long lasting durability
- 27.8W x 23.4D x 15H inches; 24 lbs
- Made to order. Cannot be cancelled or refunded once production begins. Please check with customer service.