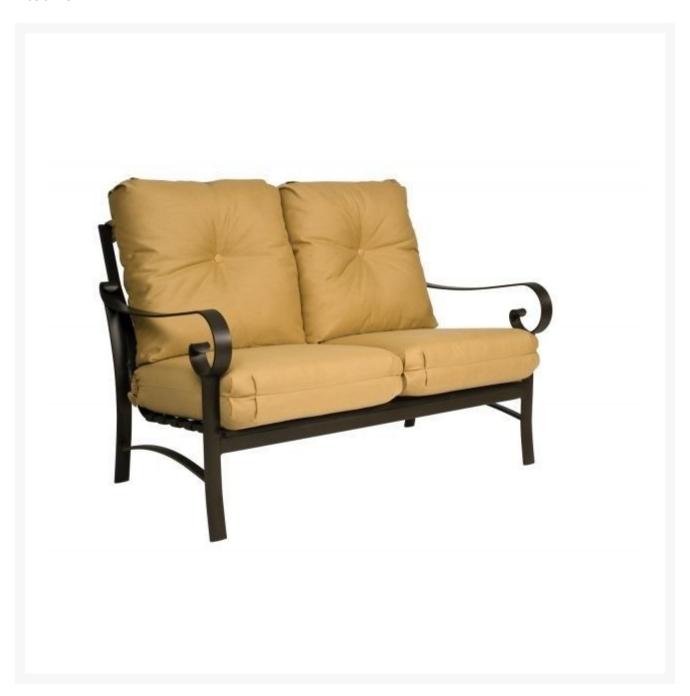

## Woodard Belden Aluminum Loveseat

WDD-690419M

The Belden Collection of patio furniture will fill your outdoor living space with a sophisticated, welcoming atmosphere. From the appealing Belden tables to the chairs, you will have an inviting outdoor living area that you, your family, and your guests can enjoy for years. Woodard constructs all its Belden patio furniture from high quality, lightweight aluminum that is rust resistant. The Belden chairs come with plush cushions that cradle you in comfort.

- Lightweight aluminum
- Wide variety of fabric options
- Hand formed by skilled craftsmen
- Designed for long lasting durability
- 52W x 34.5D x 33.5H inches; 35 lbs
- Made to order. Cannot be cancelled or refunded once production begins. Please check with customer service.