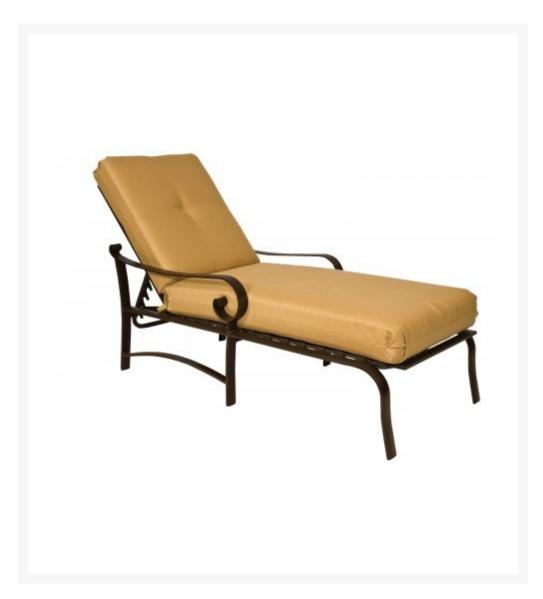

## Woodard Belden Aluminum Cushioned Adjustable Chaise Lounge

WDD-690470M

The Belden Collection of patio furniture will fill your outdoor living space with a sophisticated, welcoming atmosphere. From the appealing Belden tables to the chairs, you will have an inviting outdoor living area that you, your family, and your guests can enjoy for years. Woodard constructs all its Belden patio furniture from high quality, lightweight aluminum that is rust resistant. The Belden chairs come with plush cushions that cradle you in comfort.

and all-weather wicker furniture.

- Lightweight aluminum
- Wide variety of fabric options
- Hand formed by skilled craftsmen
- Designed for long lasting durability
- 28W x 76.5D x 24.5H inches; 46 lbs
- Made to order. Cannot be cancelled or refunded once production begins. Please check with customer service.