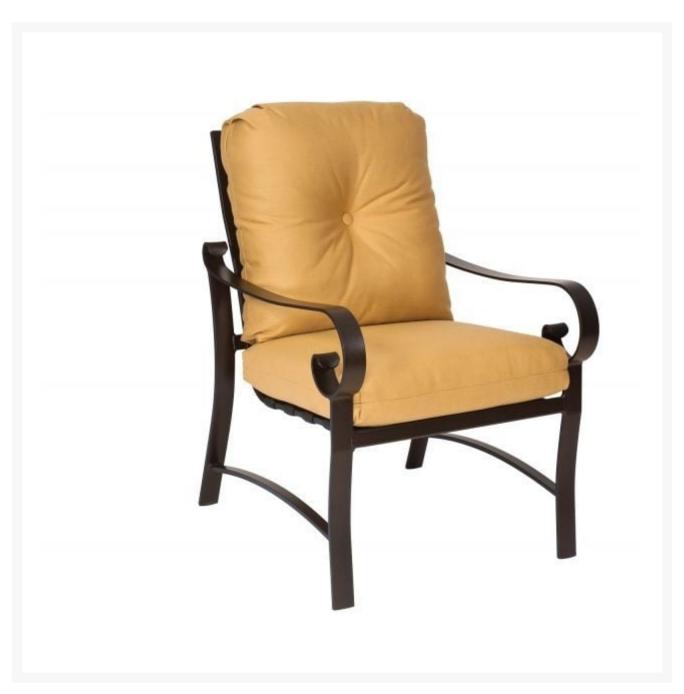

## Woodard Belden Aluminum Cushion Dining Armchair

WDD-690401M

The Belden Collection of patio furniture will fill your outdoor living space with a sophisticated, welcoming atmosphere. From the appealing Belden tables to the chairs, you will have an inviting outdoor living area that you, your family, and your guests can enjoy for years. Woodard constructs all its Belden patio furniture from

high quality, lightweight aluminum that is rust resistant. The Belden chairs come with plush cushions that cradle you in comfort.

The Woodard name has been synonymous with quality wrought iron patio furniture for more than 140 years. Since that time, Woodard has led the industry in the production of wrought iron, aluminum, cast aluminum, and all-weather wicker furniture.

- Lightweight aluminum
- Wide variety of fabric options
- Hand formed by skilled craftsmen
- Designed for long lasting durability
- 26.3W x 33.5D x 35.5H inches
- Made to order. Cannot be cancelled or refunded once production begins. Please check with customer service.