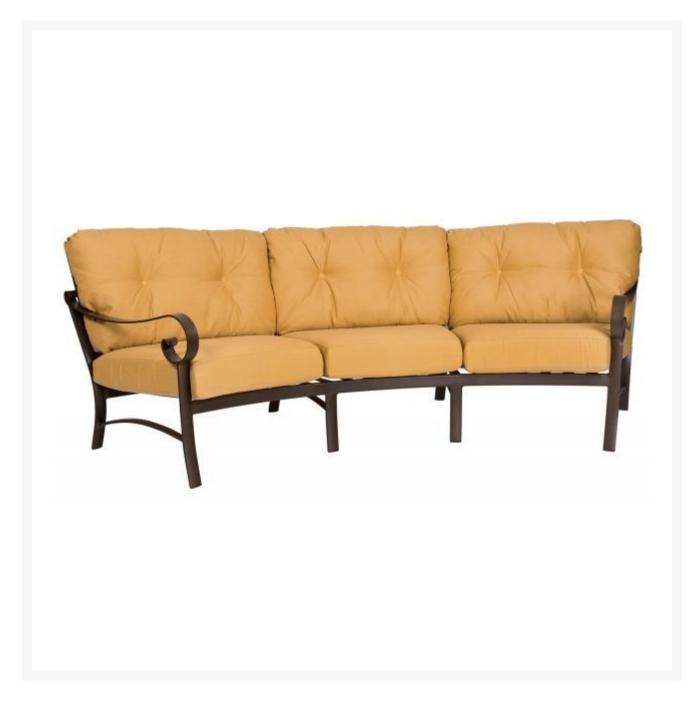

## Woodard Belden Aluminum Crescent Sofa

WDD-690464M

The Belden Collection of patio furniture will fill your outdoor living space with a sophisticated, welcoming atmosphere. From the appealing Belden tables to the chairs, you will have an inviting outdoor living area that you, your family, and your guests can enjoy for years. Woodard constructs all its Belden patio furniture from

high quality, lightweight aluminum that is rust resistant. The Belden chairs come with plush cushions that cradle you in comfort.

The Woodard name has been synonymous with quality wrought iron patio furniture for more than 140 years. Since that time, Woodard has led the industry in the production of wrought iron, aluminum, cast aluminum, and all-weather wicker furniture.

- Lightweight aluminum
- Wide variety of fabric options
- Hand formed by skilled craftsmen
- Designed for long lasting durability
- 105W x 49D x 33.5H inches; 120lbs
- Made to order. Cannot be cancelled or refunded once production begins. Please check with customer service.