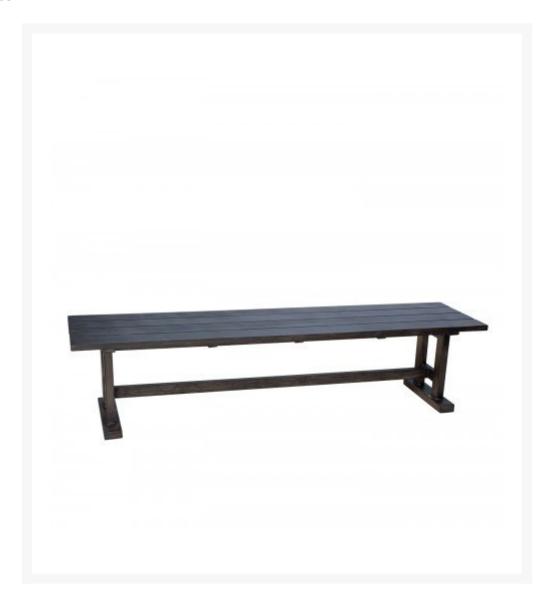

## Woodard Augusta Woodlands Aluminum Dining Bench

WDD-S592085

No outdoor furniture set is complete without the Woodard Augusta Woodlands Aluminum Dining Bench. Immaculately handcrafted, this versatile piece has gorgeous design elements and durable aluminum finishes. It will stand out in any outdoor space.

- Aluminum
- Available in Aged Teak Finish
- Hand formed by skilled craftsmen
- Designed for long lasting Durability
- 72L x 19W x 17H inches; 44 lbs
- Made to order. Cannot be cancelled or refunded once production begins. Please check with customer service.