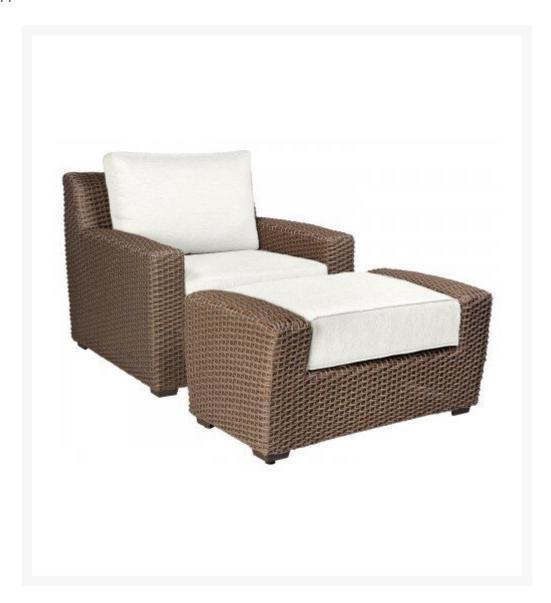

## Woodard Augusta Wicker Stationary Lounge Chair

WDD-S592011

Escape to your own private outdoor oasis with the Woodard Augusta Wicker Stationary Lounge Chair. Make a personal style statement of elegance, traditional, modern, or transitional. The Augusta Collection has the styles, finishes, fabrics, and designs to appeal to your outdoor needs and impress your guests.

- Woven
- Available in Aged Teak Finish
- Wide variety of fabric options
- Hand formed by skilled craftsmen
- Designed for long lasting durability
- 38W x 37.75D x 32.75H inches; 40 lbs
- Made to order. Cannot be cancelled or refunded once production begins. Please check with customer service.