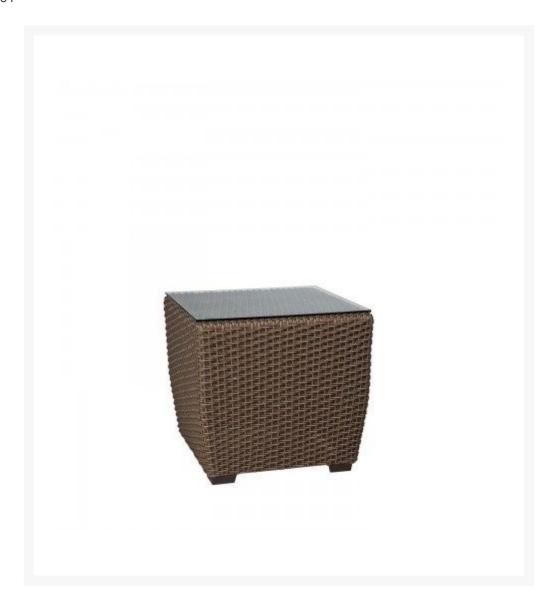

## Woodard Augusta Wicker Square End Table with Glass Top

WDD-S592201

Escape to your own private outdoor oasis with the Woodard Augusta Wicker Square End Table with Glass Top. Make a personal style statement of elegance, traditional, modern, or transitional. The Augusta Collection has the styles, finishes, fabrics, and designs to appeal to your outdoor needs and impress your guests.

- Woven
- Available in Aged Teak Finish
- Wide variety of fabric options
- Hand formed by skilled craftsmen
- Designed for long lasting durability
- 24W x 24D x 23.5H inches; 36 lbs
- Made to order. Cannot be cancelled or refunded once production begins. Please check with customer service.