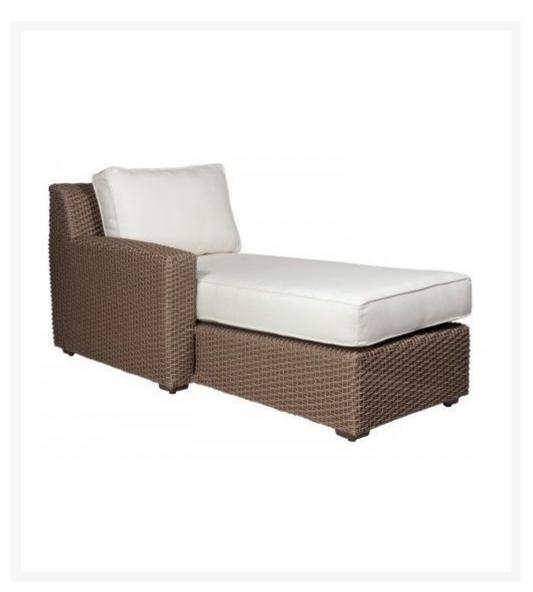

## Woodard Augusta Wicker Left Arm Facing Chaise Sectional

WDD-S592041L

Escape to your own private outdoor oasis with the Woodard Augusta Wicker Left Arm Facing Chaise Sectional. Make a personal style statement of elegance, traditional, modern, or transitional. The Augusta Collection has the styles, finishes, fabrics, and designs to appeal to your outdoor needs and impress your guests.

- Woven
- Available in Aged Teak Finish
- Wide variety of fabric options
- Hand formed by skilled craftsmen
- Designed for long lasting durability
- 34.25W x 73D x 32.75H inches; 53 lbs
- Made to order. Cannot be cancelled or refunded once production begins. Please check with customer service.