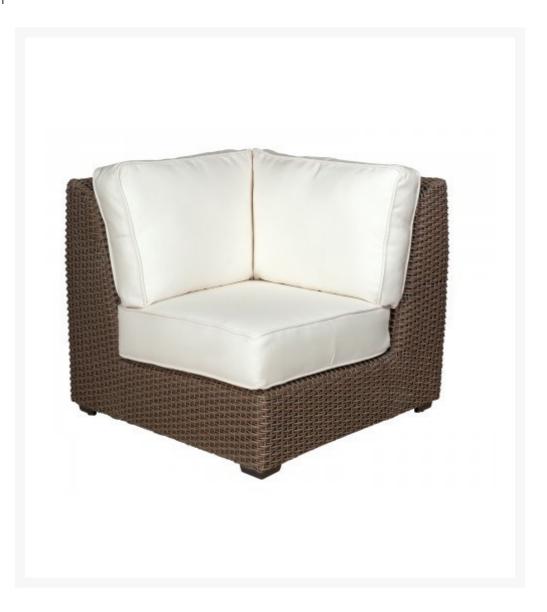

## Woodard Augusta Wicker Corner Sectional Unit

WDD-S592051

Escape to your own private outdoor oasis with the Woodard Augusta Wicker Corner Sectional Unit. Make a personal style statement of elegance, traditional, modern, or transitional. The Augusta Collection has the styles, finishes, fabrics, and designs to appeal to your outdoor needs and impress your guests.

- Woven
- Available in Aged Teak Finish
- Wide variety of fabric options
- Hand formed by skilled craftsmen
- Designed for long lasting durability
- 37.5W x 37.5D x 32.75H inches; 35 lbs
- Made to order. Cannot be cancelled or refunded once production begins. Please check with customer service.