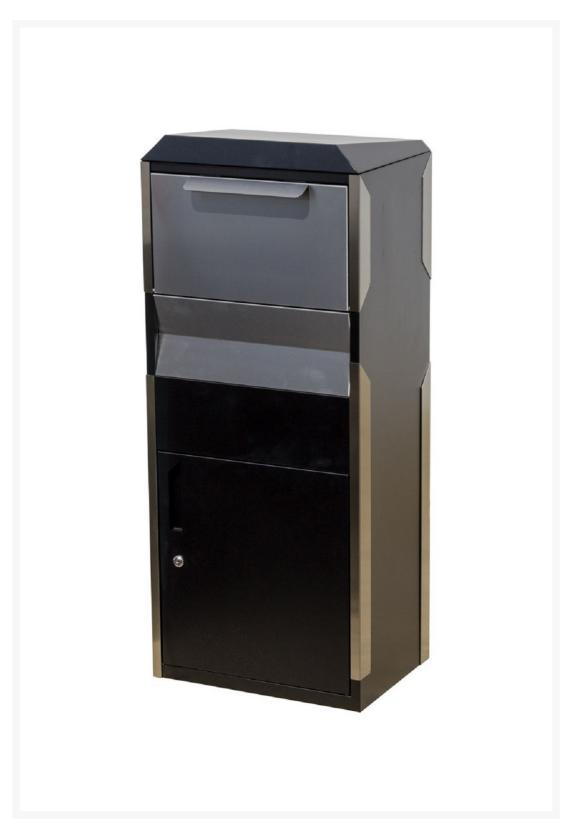

## Winfield Locking Parcel Box

QUA-WF-WPB014BKST

Do you need more room? The Winfield Locking Parcel Drop Box is a freestanding locking parcel mailbox which can hold several small packages and mail. Built from thick heavy gauge galvanized steel, parcel box has a tough black powder coated finish, stainless steel incoming mail slot and stainless steel accents. Mail/parcel retrieval locking retrieval door has a handle for easy open and shut. Incoming parcel door also has a handle for easy open and shut and can receive a maximum parcel size of: 13.5W x 7H x 10D inches. Parcel box includes lock, a set of keys and four anchors to mount onto concrete pad.

- Handcrafted from solid, heavy gauge stainless steel
- Parcel opening: 7H x 13.5W x 12D inches
- Maximum parcel size: 13.5W x 7H x 10D inches
- Locking retrieval door
- Easy installation
- Dimensions: 43.5L x 18W x 13D inches