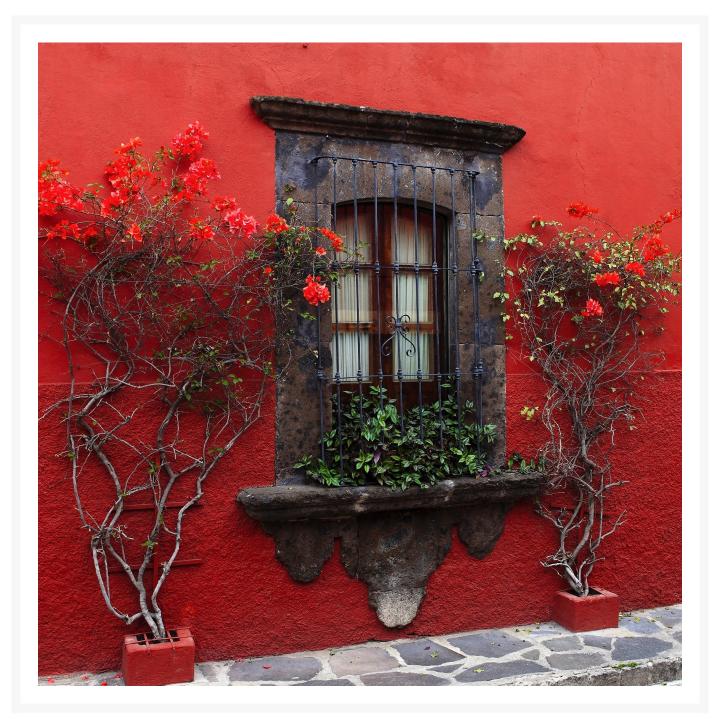

## West of the Wind Outdoor Canvas Wall Art - Roses in Red

WOW-73405-24

Transport yourself into nature with this stunning and vivid outdoor art piece. This unique and inspired artwork features bright, beautiful colors and is printed on canvas using giclée printing technology. Each piece

is waterproof, UV protected, and gallery wrapped on vinyl stretcher bars, making it safe for the outdoors and keeping it protected from the elements. Hang this colorful, nature-inspired piece on your patio, porch or even a fence and watch as your outdoor living space is transformed. Giclée Giclée is the French word meaning "to spray or to squirt with a nozzle." The term "giclée print" connotes an elevation in printmaking technology. Images are generated from high resolution digital scans and printed with archival quality inks onto canvas. The giclée printing process provides better color accuracy than other means of reproduction. Another tremendous advantage of giclée printing is that digital images can be reproduced to almost any size and onto various media. The quality of the giclée print rivals more traditional methods and is commonly found in museums, art galleries, and photographic galleries. Wrap Method This is a method of stretching artist's canvas so that the canvas wraps around the sides onto stretcher bars and is secured to the back of the frame. The term gallery wrap refers to an image that appears on the sides of the frame as well as the front. The image on the sides is either a continuation or a reflection of the main image, or an otherwise fabricated element such as a solid color or colors derived from the adjacent image. This method of stretching and preparing a canvas allows a frameless presentation of the finished painting. Hanging System Designed to withstand 60mph winds, each print includes a simple yet effective hardware for outdoor installation. The "hooks" can be screwed into a stone, stucco, brick, wood, or aluminum. Brackets affixed to the back of the image snap into place on then hooks. A template is included for ease of installation. Waterproof, UV protected and gallery wrapped on 1 1/2" vinyl stretcher bars with stainless steel staples. This outdoor Canvas Art can be placed in any outdoor location with direct exposure to the elements.