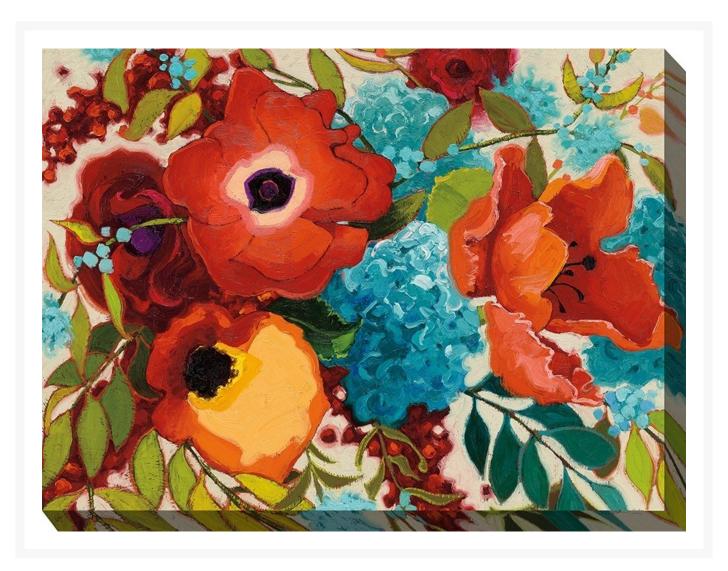

## West of the Wind Outdoor Canvas 40"x30" Wall Art - Festivity

WOW-OU-87034

Transport yourself into nature with this stunning and vivid outdoor art piece. This unique and inspired artwork features bright, beautiful colors and is printed on canvas using giclée printing technology. Each piece is waterproof, UV protected, and gallery wrapped on vinyl stretcher bars, making it safe for the outdoors and keeping it protected from the elements. Hang this colorful, nature-inspired piece on your patio, porch or even a fence and watch as your outdoor living space is transformed. Giclée Giclée is the French word meaning "to spray or to squirt with a nozzle." The term "giclée print" connotes an elevation in printmaking technology. Images are generated from high resolution digital scans and printed with archival quality inks onto canvas. The giclée printing process provides better color accuracy than other means of reproduction. Another tremendous advantage of giclée printing is that digital images can be reproduced to almost any size and onto various media. The quality of the giclée print rivals more traditional methods and is commonly found in