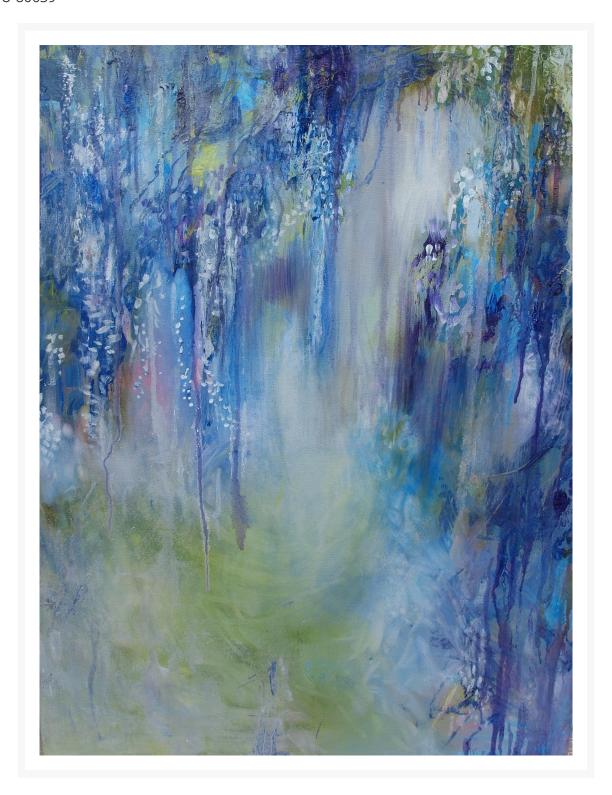

## West of the Wind Outdoor Canvas 30"x40" Wall Art - Rhapsody in Blue

WOW-OU-80639

Transport yourself into nature with this stunning and vivid outdoor art piece. This unique and inspired artwork features bright, beautiful colors and is printed on canvas using giclée printing technology. Each piece is waterproof, UV protected, and gallery wrapped on vinyl stretcher bars, making it safe for the outdoors and keeping it protected from the elements. Hang this colorful, nature-inspired piece on your patio, porch or even a fence and watch as your outdoor living space is transformed. Giclée Giclée is the French word meaning "to spray or to squirt with a nozzle." The term "giclée print" connotes an elevation in printmaking technology. Images are generated from high resolution digital scans and printed with archival quality inks onto canvas. The giclée printing process provides better color accuracy than other means of reproduction. Another tremendous advantage of giclée printing is that digital images can be reproduced to almost any size and onto various media. The quality of the giclée print rivals more traditional methods and is commonly found in museums, art galleries, and photographic galleries. Wrap Method This is a method of stretching artist's canvas so that the canvas wraps around the sides onto stretcher bars and is secured to the back of the frame. The term gallery wrap refers to an image that appears on the sides of the frame as well as the front. The image on the sides is either a continuation or a reflection of the main image, or an otherwise fabricated element such as a solid color or colors derived from the adjacent image. This method of stretching and preparing a canvas allows a frameless presentation of the finished painting. Hanging System Designed to withstand 60mph winds, each print includes a simple yet effective hardware for outdoor installation. The "hooks" can be screwed into a stone, stucco, brick, wood, or aluminum. Brackets affixed to the back of the image snap into place on then hooks. A template is included for ease of installation. Waterproof, UV protected and gallery wrapped on 1 1/2" vinyl stretcher bars with stainless steel staples. This outdoor Canvas Art can be placed in any outdoor location with direct exposure to the elements.