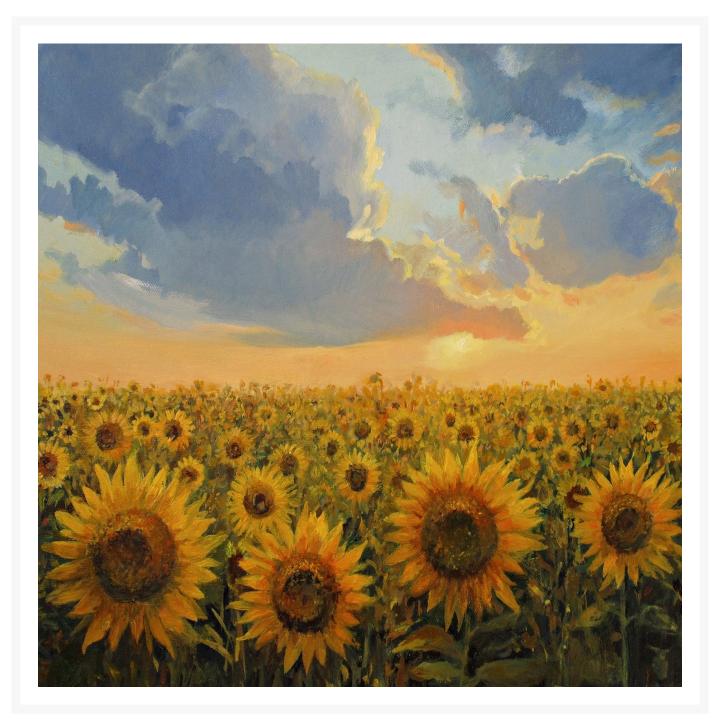

## West of the Wind Outdoor Canvas 24"x24" Wall Art - Sun and Sun

WOW-79057-24

Transport yourself into nature with this stunning and vivid outdoor art piece. This unique and inspired artwork features bright, beautiful colors and is printed on canvas using giclée printing technology. Each piece