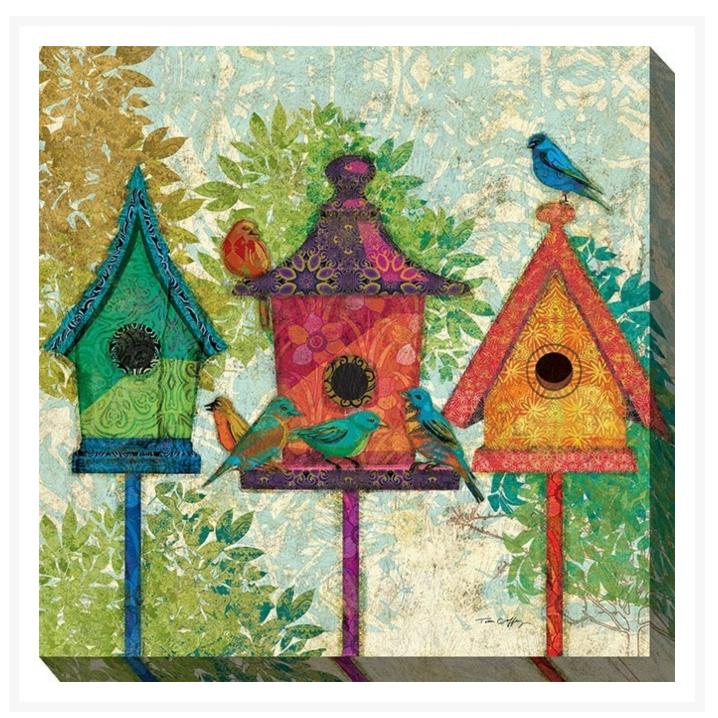

## West of the Wind Outdoor Canvas 24"x24" Wall Art - Three Neighbors

WOW-82205-24

Transport yourself into nature with this stunning and vivid outdoor art piece. This unique and inspired artwork features bright, beautiful colors and is printed on canvas using giclée printing technology. Each piece

is waterproof, UV protected, and gallery wrapped on vinyl stretcher bars, making it safe for the outdoors and keeping it protected from the elements. Hang this colorful, nature-inspired piece on your patio, porch or even a fence and watch as your outdoor living space is transformed. Giclée Giclée is the French word meaning "to spray or to squirt with a nozzle." The term "giclée print" connotes an elevation in printmaking technology. Images are generated from high resolution digital scans and printed with archival quality inks onto canvas. The giclée printing process provides better color accuracy than other means of reproduction. Another tremendous advantage of giclée printing is that digital images can be reproduced to almost any size and onto various media. The quality of the giclée print rivals more traditional methods and is commonly found in museums, art galleries, and photographic galleries. Wrap Method This is a method of stretching artist's canvas so that the canvas wraps around the sides onto stretcher bars and is secured to the back of the frame. The term gallery wrap refers to an image that appears on the sides of the frame as well as the front. The image on the sides is either a continuation or a reflection of the main image, or an otherwise fabricated element such as a solid color or colors derived from the adjacent image. This method of stretching and preparing a canvas allows a frameless presentation of the finished painting. Hanging System Designed to withstand 60mph winds, each print includes a simple yet effective hardware for outdoor installation. The "hooks" can be screwed into a stone, stucco, brick, wood, or aluminum. Brackets affixed to the back of the image snap into place on then hooks. A template is included for ease of installation. Waterproof, UV protected and gallery wrapped on 1 1/2" vinyl stretcher bars with stainless steel staples. This outdoor Canvas Art can be placed in any outdoor location with direct exposure to the elements.