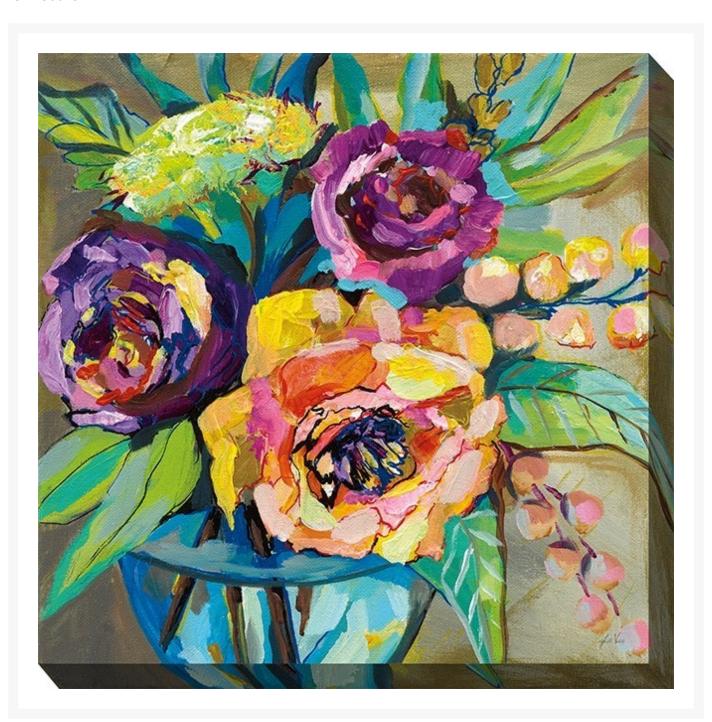

## West of the Wind Outdoor Canvas 24"x24" Wall Art - Summer Crush

WOW-86029-24

Transport yourself into nature with this stunning and vivid outdoor art piece. This unique and inspired artwork features bright, beautiful colors and is printed on canvas using giclée printing technology. Each piece

is waterproof, UV protected, and gallery wrapped on vinyl stretcher bars, making it safe for the outdoors and keeping it protected from the elements. Hang this colorful, nature-inspired piece on your patio, porch or even a fence and watch as your outdoor living space is transformed. Giclée Giclée is the French word meaning "to spray or to squirt with a nozzle." The term "giclée print" connotes an elevation in printmaking technology. Images are generated from high resolution digital scans and printed with archival quality inks onto canvas. The giclée printing process provides better color accuracy than other means of reproduction. Another tremendous advantage of giclée printing is that digital images can be reproduced to almost any size and onto various media. The quality of the giclée print rivals more traditional methods and is commonly found in museums, art galleries, and photographic galleries. Wrap Method This is a method of stretching artist's canvas so that the canvas wraps around the sides onto stretcher bars and is secured to the back of the frame. The term gallery wrap refers to an image that appears on the sides of the frame as well as the front. The image on the sides is either a continuation or a reflection of the main image, or an otherwise fabricated element such as a solid color or colors derived from the adjacent image. This method of stretching and preparing a canvas allows a frameless presentation of the finished painting. Hanging System Designed to withstand 60mph winds, each print includes a simple yet effective hardware for outdoor installation. The "hooks" can be screwed into a stone, stucco, brick, wood, or aluminum. Brackets affixed to the back of the image snap into place on then hooks. A template is included for ease of installation. Waterproof, UV protected and gallery wrapped on 1 1/2" vinyl stretcher bars with stainless steel staples. This outdoor Canvas Art can be placed in any outdoor location with direct exposure to the elements.