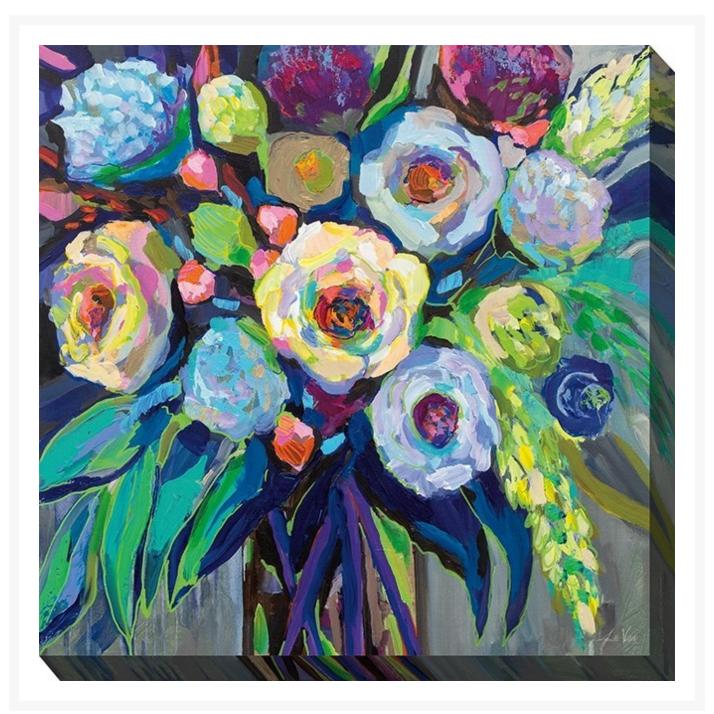

## West of the Wind Outdoor Canvas 24"x24" Wall Art - Bewitched

WOW-86028-24

Transport yourself into nature with this stunning and vivid outdoor art piece. This unique and inspired artwork features bright, beautiful colors and is printed on canvas using giclée printing technology. Each piece

is waterproof, UV protected, and gallery wrapped on vinyl stretcher bars, making it safe for the outdoors and keeping it protected from the elements. Hang this colorful, nature-inspired piece on your patio, porch or even a fence and watch as your outdoor living space is transformed. Giclée Giclée is the French word meaning "to spray or to squirt with a nozzle." The term "giclée print" connotes an elevation in printmaking technology. Images are generated from high resolution digital scans and printed with archival quality inks onto canvas. The giclée printing process provides better color accuracy than other means of reproduction. Another tremendous advantage of giclée printing is that digital images can be reproduced to almost any size and onto various media. The quality of the giclée print rivals more traditional methods and is commonly found in museums, art galleries, and photographic galleries. Wrap Method This is a method of stretching artist's canvas so that the canvas wraps around the sides onto stretcher bars and is secured to the back of the frame. The term gallery wrap refers to an image that appears on the sides of the frame as well as the front. The image on the sides is either a continuation or a reflection of the main image, or an otherwise fabricated element such as a solid color or colors derived from the adjacent image. This method of stretching and preparing a canvas allows a frameless presentation of the finished painting. Hanging System Designed to withstand 60mph winds, each print includes a simple yet effective hardware for outdoor installation. The "hooks" can be screwed into a stone, stucco, brick, wood, or aluminum. Brackets affixed to the back of the image snap into place on then hooks. A template is included for ease of installation. Waterproof, UV protected and gallery wrapped on 1 1/2" vinyl stretcher bars with stainless steel staples. This outdoor Canvas Art can be placed in any outdoor location with direct exposure to the elements.