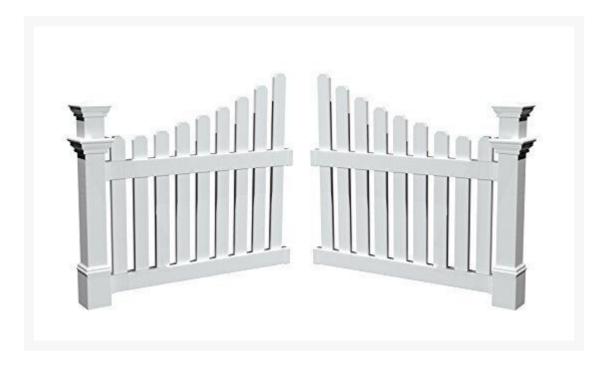

## Vita Cottage Picket Wings

VTA-VA74338

The Cottage Picket Wings are a charming outdoor accessory that compliments and enhances your arbor entrance. Crafted from a durable BPA and phthalate free vinyl, it's simple to build and easy to maintain.

- Includes: Cottage Picket Wings Only; arbors sold separately
- Material: Crafted from durable BPA/phthalate-free vinyl
- Color: White
- 20 year warranty
- Recommended to install wood inside arbor posts to support the hardware.
- Easy to maintain and clean
- Detailed assembly instructions included
- Dimensions: 49"L x 39"H; 45 lbs