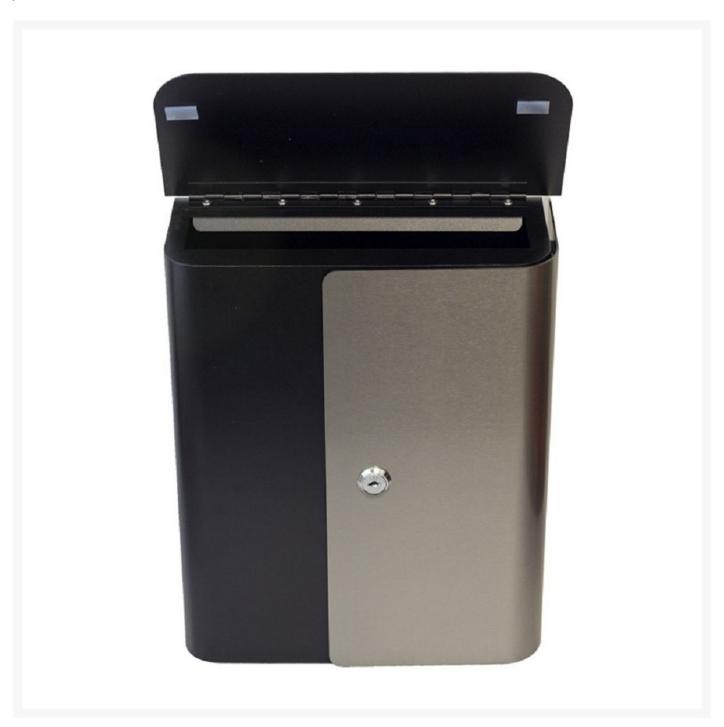

## Vista Locking Mailbox - Stainless Steel

QUA-WF-1515-STAINLESS

The Vista wall mount locking top loading mailbox has a modern, contemporary design. The mailbox is made of galvanized steel with a tough powder coat finish and features a gray body, stainless steel door and black top. Incoming mail slot is covered by a steel lid. Lock and set of keys included.

- Handcrafted from solid, heavy gauge galvanized steel and stainless steel
- Incoming mail slot opening: 8-5/8L x 1-1/8H inches
- Includes lock and set of keys
- Easy installation
- Tough powder coated finish
- Dimensions: 12.5L x 10.5H x 4.5D inches