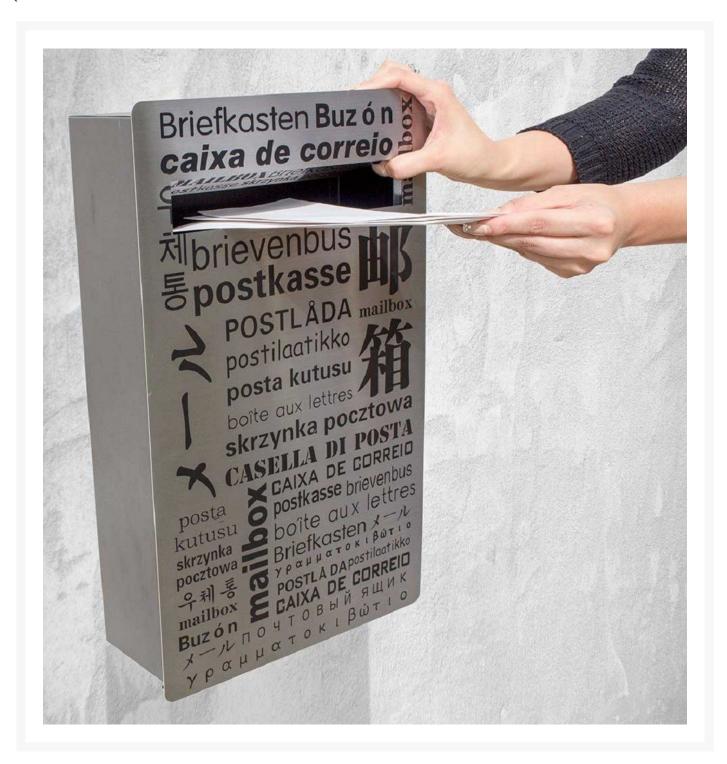

## Verse Locking Mailbox

QUA-WF-PM18

The Verse wall mount locking mailbox features "Mailbox" written in different languages from all around the world. The body of the mailbox is made of black powder coated galvanized steel and the front features a

stainless steel letter plate and locking door. The incoming mail slot is made of stainless steel. Mailbox includes lock and set of keys.

- Features a stainless steel front with "Mailbox" in various languages
- Handcrafted from solid, heavy gauge galvanized steel and stainless steel
- Incoming mail slot opening: 9-3/8L x 1-1/2H inches
- Includes lock and set of keys
- Easy installation
- Tough powder coated finish on the body
- Dimensions: 19.5L x 11.5H x 4.5D inches