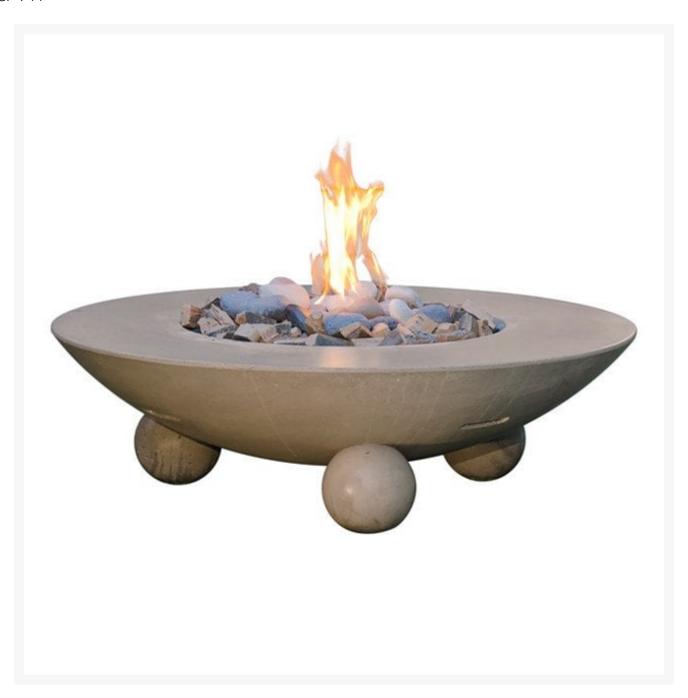

## Versailles Fire Bowl

CGP-744

Versailles Fire Bowls feature a low profile design with ball feet, and a wide opening to accommodate more fire media. Handcrafted from glass fiber reinforced concrete, these Versailles Fire Bowls come in a variety of different colors.

• Made from durable fiberglass reinforced concrete

- Recommended: 60 lbs fire glass in addition to the included lava granules
- Choose from natural gas or propane
- Optional 120V Bluetooth FyreStarter Ignition available; on/off remote control
- 16" stainless steel star burner
- BTU's: 65,000 (NG) / 65,000 (LP); 140,000 (FyreStarter)
- Dimensions: 54" diameter x 16"H; 350 lbs
- Made in the United States