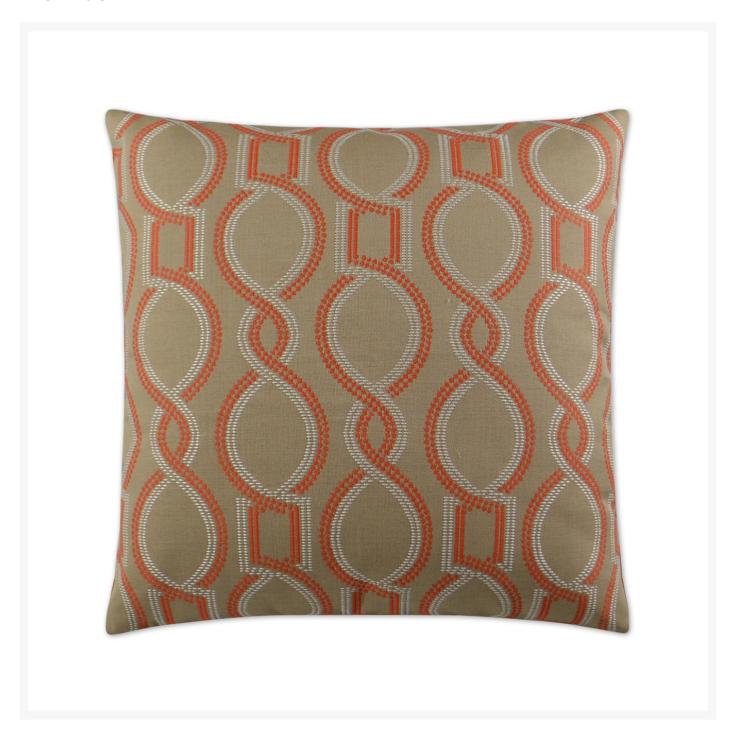

## Twist Orange Outdoor Pillow 22x22

DVK-OD-226-O

The Twist pillow features a trellis pattern on a taupe base fabric, giving it a very natural style. Twist in Orange comes with a solid taupe colored back fabric. This pillow may be available in the colorways: Smoke and Orange. It may also be available as a lumbar pillow.