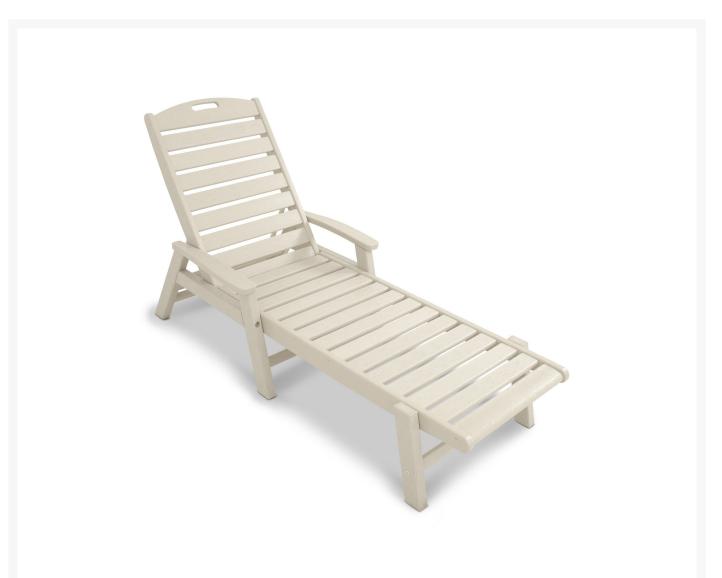

## Trex<sup>®</sup> Outdoor Furniture<sup>™</sup> Yacht Club Stackable Chaise with Arms

TX-TXC2280

- Available in several frame colors
- Comfortable with easy maintenance
- 20 year warranty
- Eco-friendly
- Assembly is required
- Dimensions: 78.5"L x 27"W x 39"H; Seat: 47"L x 21"W; SH 12"; AH 16.75"; 54 lbs