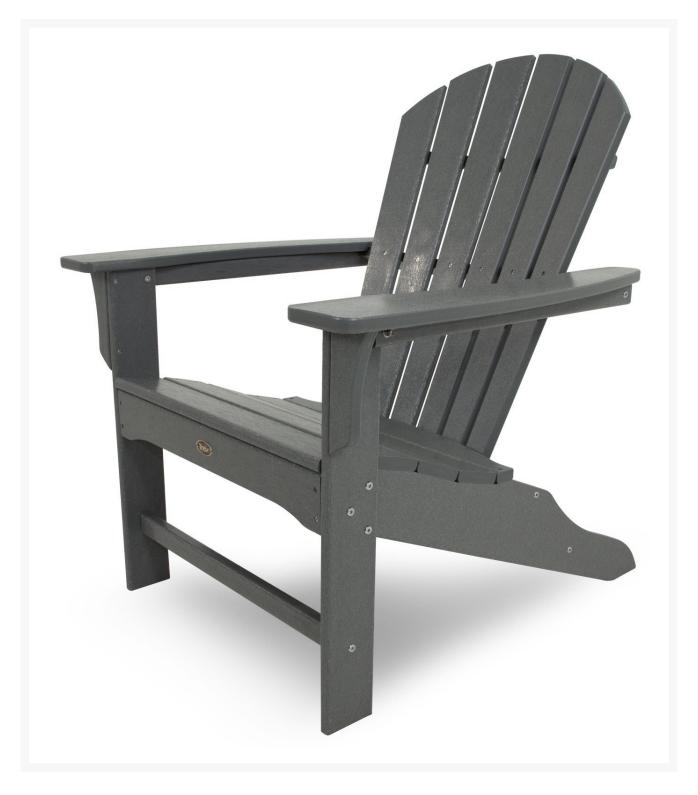

## Trex® Outdoor Furniture™ Yacht Club Shellback Adirondack Chair

TX-TXA15

## **Trex** \*Outdoor Furniture\*

Relax in the comfortably contoured Trex® Outdoor Furniture™. This carefree furniture is what summertime is all about. It comes in several attractive, fade-resistant colors that are designed to coordinate with your outdoor living space. Made in the USA and backed by a 20-year warranty, this durable furniture is constructed of solid, eco-friendly, HDPE recycled lumber. It is easy to maintain because it is resistant to weather, food and beverage stains, and environmental stresses. Although it resembles real wood, it won't rot, crack or splinter. You will never have to paint or stain it. You can rest assured this furniture will last through years of good, old-fashioned face-to-face conversation.

- Available in several frame and cushion color combinations
- Comfortable with easy maintenance
- 20 year warranty
- Eco-friendly
- Assembly is required
- Dimensions: 33.75"L x 31.25"W x 38.5"H; Seat: 22"L x 17.75"W; SH 16"; AH 24"; 37 lbs